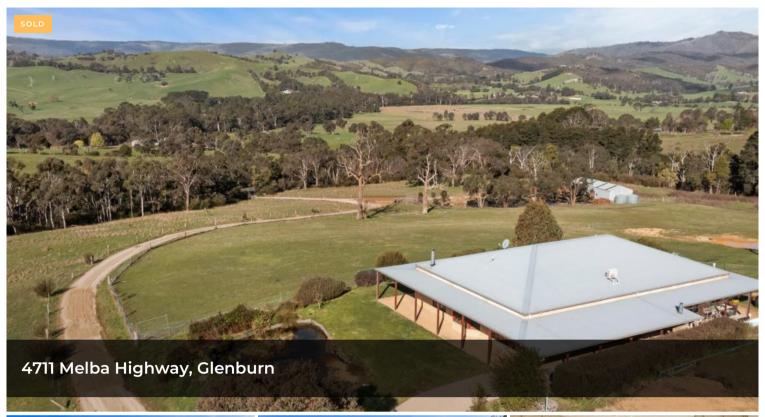

## CLASSIC COUNTRY HOMESTEAD WITH STUNNING VIEWS

VIRTUAL WALK THROUGH AVAILABLE ON OUR FACEBOOK PAGE - https://www.facebook.com/integrityrealestate/

Situated on approx. 20 acres with stunning views is this classic country homestead.

The land is fully fenced and mostly cleared providing 6 paddocks, one massive dam and a 20 x 8m shed. There is also a mezzanine floor in the shed for extra storage, plus a large hot house if you're

△ 4 ≒ 3 ← 2 □ 81,225 m2

Price SOLD

Property Type Residential

Property ID 85

**Land Area** 81,225 m2