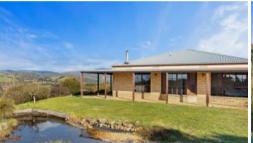

## CLASSIC COUNTRY HOMESTEAD WITH STUNNING VIEWS

VIRTUAL WALK THROUGH AVAILABLE ON OUR FACEBOOK PAGE - https://www.facebook.com/integrityrealestate/

Situated on approx. 20 acres with stunning views is this classic country homestead.

Characterised by wrap around verandas, it consists of 3 bedrooms plus study, formal lounge, country kitchen, separate dining room, large pool room with cocktail bar, 2 bathrooms and laundry. Features include high ceilings, Jarrah kitchen, en-suite and W.I.R. to the main bedroom, pizza oven in the undercover entertaining area and double tandem carport.