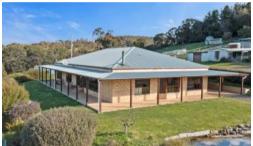

Characterised by wrap around verandas, it consists of 3 bedrooms plus study, formal lounge, country kitchen, separate dining room, large pool room with cocktail bar, 2 bathrooms and laundry. Features include high ceilings, Jarrah kitchen, en-suite and W.I.R. to the main bedroom, pizza oven in the undercover entertaining area and double tandem carport.

The land is fully fenced and mostly cleared providing 6 paddocks, one massive dam and a 20 x 8m shed. There is also a mezzanine floor in the shed for extra storage, plus a large hot house if you're

△ 4 ≒ 3 ← 2 □ 81,225 m2