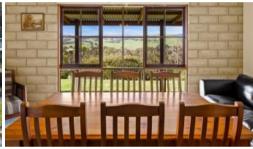

Characterised by wrap around verandas, it consists of 3 bedrooms plus study, formal lounge, country kitchen, separate dining room, large pool room with cocktail bar, 2 bathrooms and laundry. Features include high ceilings, Jarrah kitchen, en-suite and W.I.R. to the main bedroom, pizza oven in the undercover entertaining area and double tandem carport.