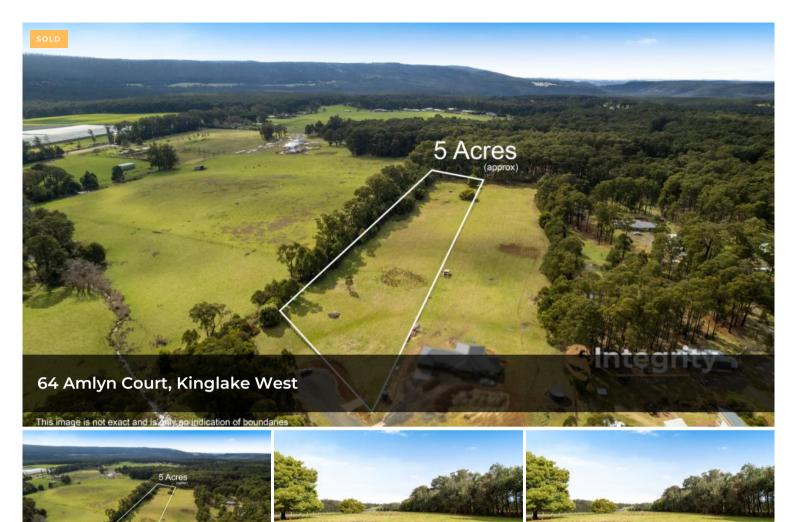

## Private 5 Acres Plus

Located in the rapidly growing Kinglake Ranges just 10 minutes from the rural township of Kinglake lies this generous 5.43 acres (approx.) parcel of land. Situated at the end of a quiet no through road, this vacant allotment offers space and tranquillity like no other.

This quality block of land is residentially zoned and ready for you to build your dream home on (STCA). All reports and statements including land capability assessment, BAL report & BMS, soil test and plans have been done so you can start the process straight away. Available regional services include mains power, NBN, bottled gas and water tank storage so you will never have to pay a water bill again. The land itself is of premium quality, is fully fenced and impeccably maintained. With a gorgeous tree line on the left-hand boundary, you will enjoy the ultimate privacy from neighbouring properties.