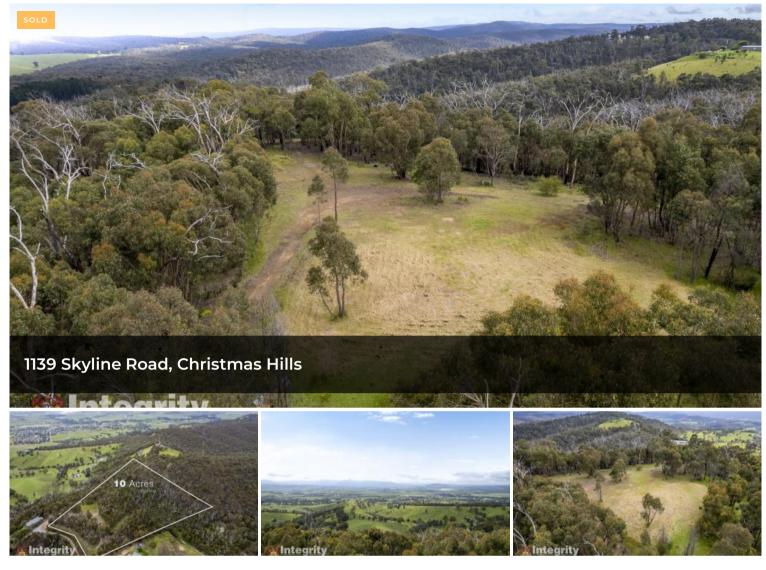

## SKYLINE VIEWS ON SKYLINE ROAD

A golden opportunity has come to purchase a 10 acre block on Skyline Road Christmas Hills.

Overlooking the Township of Yarra Glen and the amazing Yarra Valley where world renowned wineries and restaurants are at your fingertips.

The block is largely bush, but there is an excellent potential home site where you could build your dream home, STCA.

Why not book an inspection today.

The above information provided has been furnished to us by the vendor/s. We have not verified whether or not that information is accurate and do not have any belief in one way or the other in its accuracy. We do not accept any responsibility to any person for its accuracy and do no more than pass it on. All interested parties should make and rely upon their own inquiries in order to determine whether or not this information is in fact accurate.

🗔 40,304 m2

| Price         | SOLD        |
|---------------|-------------|
| Property Type | Residential |
| Property ID   | 75          |
| Land Area     | 40,304 m2   |
|               |             |