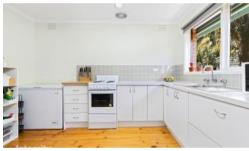

This 2-bedroom brick veneer unit has been modernised over time and now has a renovated kitchen and bathroom. The open plan layout, floorboards and a reverse cycle split system make for an easy living. You will also find a single carport attached along with a small storage shed.