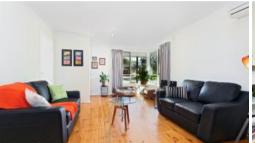

This 2-bedroom brick veneer unit has been modernised over time and now has a renovated kitchen and bathroom. The open plan layout, floorboards and a reverse cycle split system make for an easy living. You will also find a single carport attached along with a small storage shed.