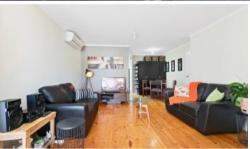

This 2-bedroom brick veneer unit has been modernised over time and now has a renovated kitchen and bathroom. The open plan layout, floorboards and a reverse cycle split system make for an easy living. You will also find a single carport attached along with a small storage shed.