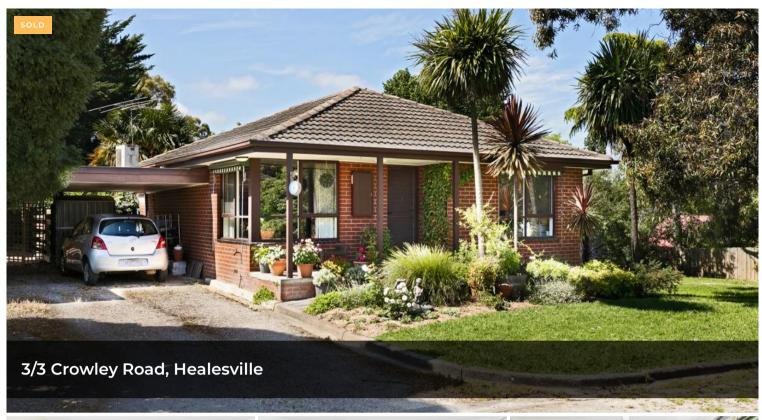

## Surrounded by Space

Often units feel like they have been crammed onto a block of land but that is not the case with this one. While the overall size of the area is more than 3/4 of an acre and as there are only 4 units it leaves lots of common area and room to enjoy the grassed setting that envelops it.

This 2-bedroom brick veneer unit has been modernised over time and now has a renovated kitchen and bathroom. The open plan layout, floorboards and a reverse cycle split system make for an easy living. You will also find a single carport attached along with a small storage shed.

Location is ideal just a few moments' walk to a bus stop and convenience store. For those who want a little more exercise the primary school and shops are not too far away.

Make some time and come to inspect this well loved and cared for home and you will not be disappointed.