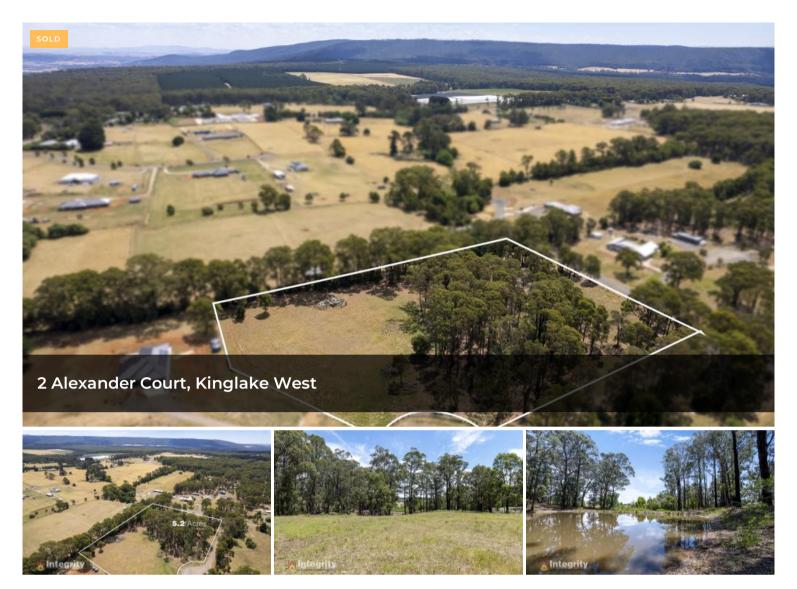

## PREMIER ACERAGE

This premier acreage holding in a secluded part of Kinglake West is located on a handy sealed road with frontage in the private hillsides of The Ranges.

This exceptional 5.28 acre parcel of prime land is only 2 min drive to the local Kinglake West Primary School and famous Flying Tarts Café, and don't forget the large township of Whittlesea is only a short 12 min drive away creating the perfect rural lifestyle. This exquisite piece of real estate boasts privacy and seclusion of country living at its best.

Whether you are looking to build your dream home, enjoy the gently undulating block for a weekender, or investment, this opportunity will appeal to many.

With convenience and country living at your doorstep this is a truly stunning private land holding worth your time.

🗔 21,371 m2

| Price       | SOLD for    |
|-------------|-------------|
|             | \$660,000   |
| Property    | Residential |
| Туре        |             |
| Property ID | 70          |
| Land Area   | 21,371 m2   |