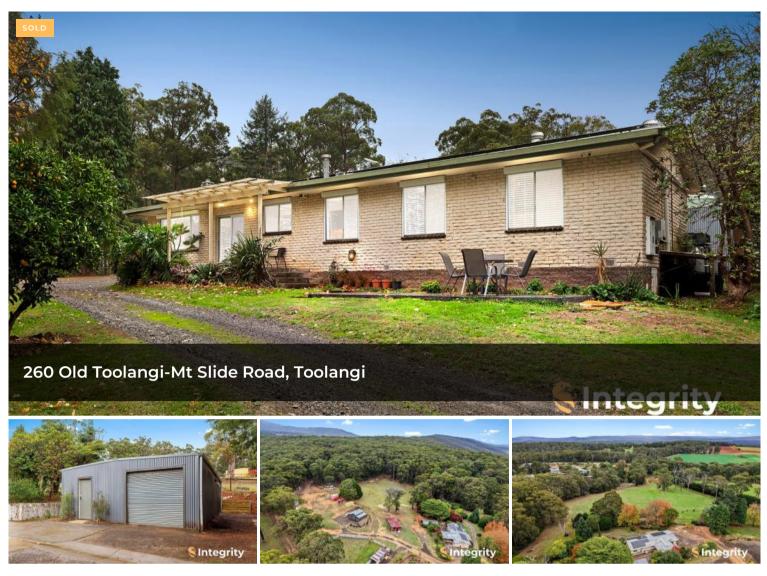

## 2 DWELLINGS, 20 ACRES, DUAL ACCESS

Here is a spectacular 20 acre property with views and massive upside potential to grow your business or side hustle: as machinery storage, hard stand, agricultural or just hobby farming, you cannot pass up this small acreage beauty in a fantastic commutable location.

Set on a corner title with 742 metres frontage, the property is fenced into 3 paddocks with a dam stocked with cat fish and yellow belly. There are 2 sheds including 4 bay machinery shed, and heaps of room for parking trucks or heavy machinery. Additionally, the property has double frontage with 2 access gates (1 remote-controlled) for easy drive-through egress or for separating the title into different usable areas.

The home is a beautifully renovated open plan 4 bedroom, 1 bathroom brick veneer with character kitchen - timber benchtops and larger-than-average freestanding oven - and modern bathroom incorporating deep soaker tub and separate

## Office Details

Integrity Real Estate - Yarra Glen

SHOP 2 38-40 Bell St Yarra Glen, VIC, 3775 Australia 0407 531 226

shower. Additionally there is a detached unit providing the 5th bedroom and 2nd bathroom with separate access for Airbnb or family and guests. Features of the home include ducted air conditioning and alfresco entertaining. There is also a 15 kw solar system with 18.3 kw battery back-up system.

One of this property's huge assets is its unmetered groundwater bore, tapping into Toolangi's famous pure mountain water – even Coca Cola bottles this water and sells it as Cool Ridge and Mount Franklin. Furthermore, the owner has invested in proper fencing with lanes for ease of moving stock.

There is a pad cut for parking heavy machinery or building another shed or horse arena. There is also a fully fox-proof chicken coop and established orchard with strawberry runners.

Tiptoe to the Yarra Valley, or drive 10 mins to Healesville, this property provides the serene country living with access to essential services.