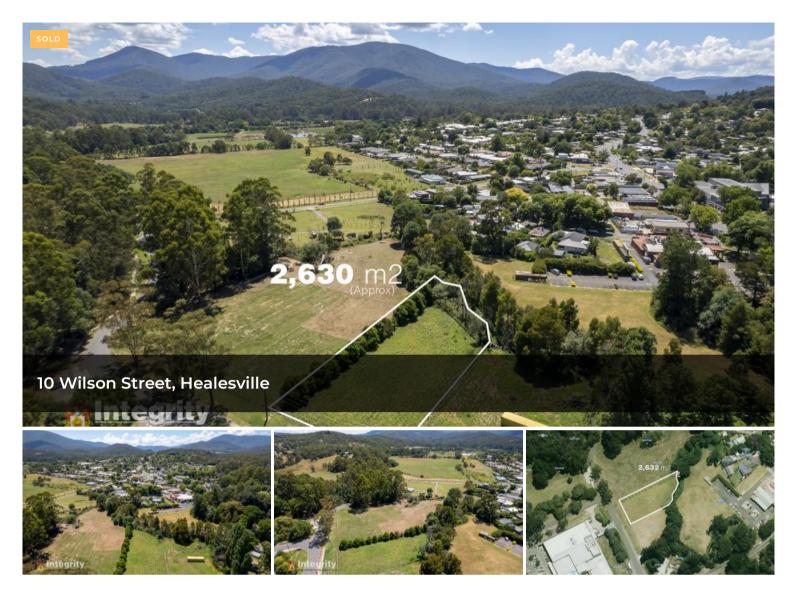

## Right in the Centre of Town

This near level allotment of approx. 2630 sqm is positioned in the township adjacent to the Coles complex with the Graceburn Creek as its rear boundary.

The zoning is Urban Flood Zone which means you are currently unable to build on the land.

Over the years the past owners have fully fenced the block, planted trees along the side boundary to encourage wildlife and made the most of the lovely mountain backdrop in such a convenient location.

If you are looking for an oasis for growing plants, veggies, agisting animals, storing equipment, camping or simply just to enjoy the space then this property may be just the one.

The above information provided has been furnished to us by the vendor/s. We have not verified whether or not that information is accurate and do not have any belief in one way or the other in its accuracy. We do not accept any responsibility to any person for its accuracy and do no more than pass it on. All interested parties should make and rely upon their own inquiries in order to determine whether or not this information is in fact accurate.

## 2,632 m2

Price SOLD for \$190,000

Property

Residential **Type** 

Property ID 64

Land Area 2,632 m2