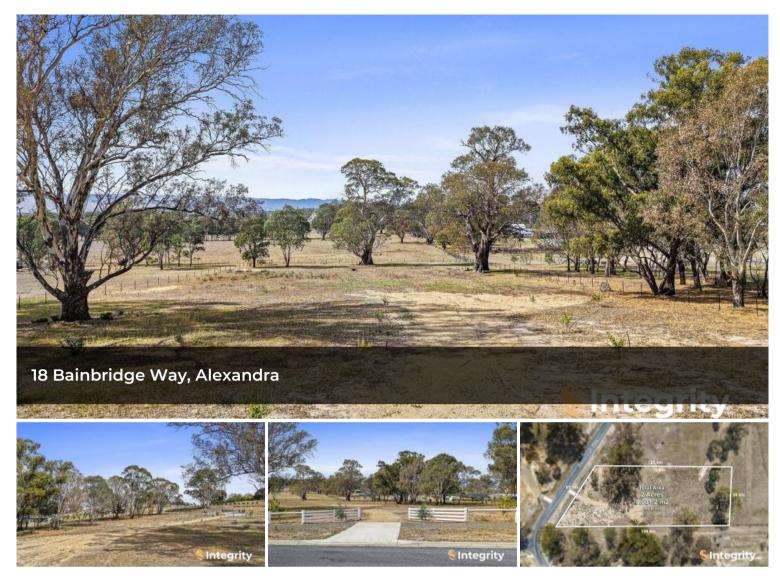

## 2 ACRES READY TO BUILD

Seeking space and serenity around you?

This flat, fully fenced 2 acres of residential zoned land is the ideal parcel. With views of the surrounding hills, sealed road access and close proximity to Alexandra, this property presents the ideal backdrop for your next home.

Additionally, the property's has been improved with water connections around the entire perimeter and an attractive treelined driveway.

Text 18BAINBRIDGE to 0448 820 022 for more information.

The above information provided has been furnished to us by the vendor/s. We have not verified whether or not that information is accurate and do not have any belief in one way or the other in its accuracy. We do not accept any responsibility to any person for its accuracy and do no more than pass it on. All interested parties should make and rely upon their own inquiries in order to determine whether or not this information is in fact accurate.

🗔 8,001 m2

| Price       | \$380,000 - |
|-------------|-------------|
|             | \$420,000   |
| Property    | Residential |
| Туре        | Residential |
| Property ID | 632         |
| Land Area   | 8,001 m2    |