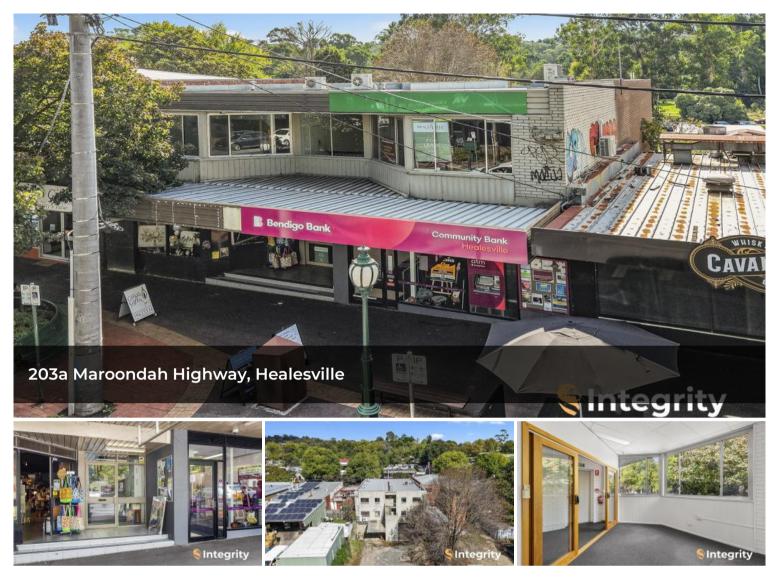

## 290 SQM OFFICE SPACE WITH FACILITIES AND PARKING

Seeking to locate your team in Healesville busy main street?

This second floor office location provides 3 executive offices, plenty of open plan meeting space, kitchen, bathroom amenities, and dedicated parking adjacent to an asphalted off-street carpark, all in the middle of Healesville's popular west end.

- + Commercial 1 Zone
- + Main street signage
- + 290 m2
- + Ducted reverse cycle air conditioning
- + Located across a single floor

Commercial leases are tightly held in this business precinct. Call Sophie Osborn on 0455 968 862 to secure your position today.