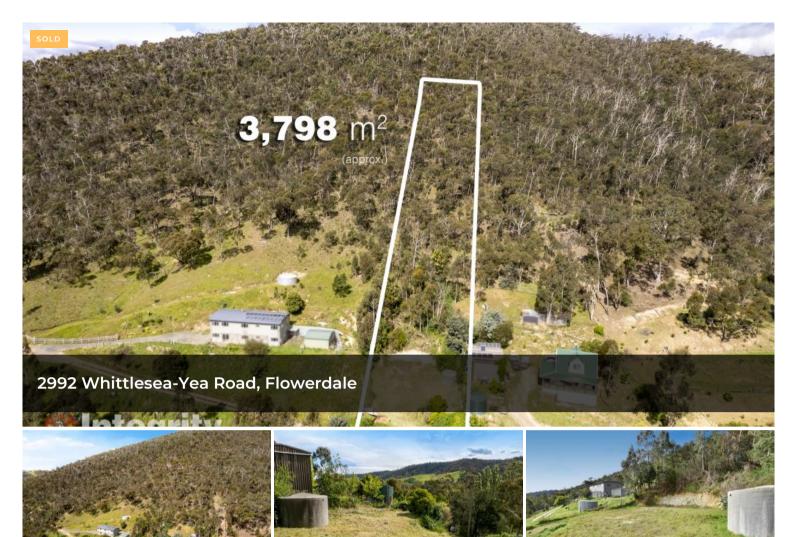

## OVER 3/4 ACRE WITH MOUNTAIN VIEWS

Nestled in the scenic bends of the King Parrot Creek, and overlooking the hills of Hazeldene is your new getaway. Set on a large block of 3,798 m2 this property offers the perfect opportunity to escape the suburbs and enjoy a lovely rural location, surrounded by an abundance of wildlife. The marriage of a calm atmosphere, elevated position and picturesque outlook is too good to pass up.

Details to note: ☐
- Driveway access

3,798 m<sup>2</sup>

Price SOLD for \$125,000

Property
Residential
Type

Property ID 63

Land Area 3,798 m2