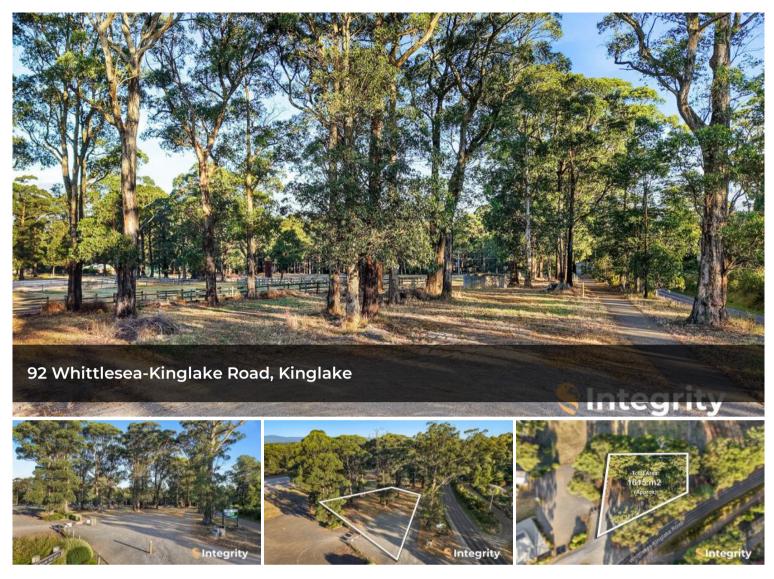

## Prime Land so Close to Town

Here's a fantastic chance to secure a vacant land parcel right in the heart of Kinglake. This generous, elevated level block offers approximately 1615 m<sup>2</sup> in size with a mixture of cleared land and established trees.

Just a short stroll on the Heritage Trail right at your doorstep to the Kinglake Township, you'll have easy access to all the conveniences you need, including a supermarket, pharmacy, bank, pub, café, and more. It's the perfect spot in a peaceful, rural setting.

With this blank canvas, you have the freedom to pursue your dreams, whether you're looking for an investment, a quiet retreat, or looking to build STCA. The possibilities are endless.

Come and explore this property today.