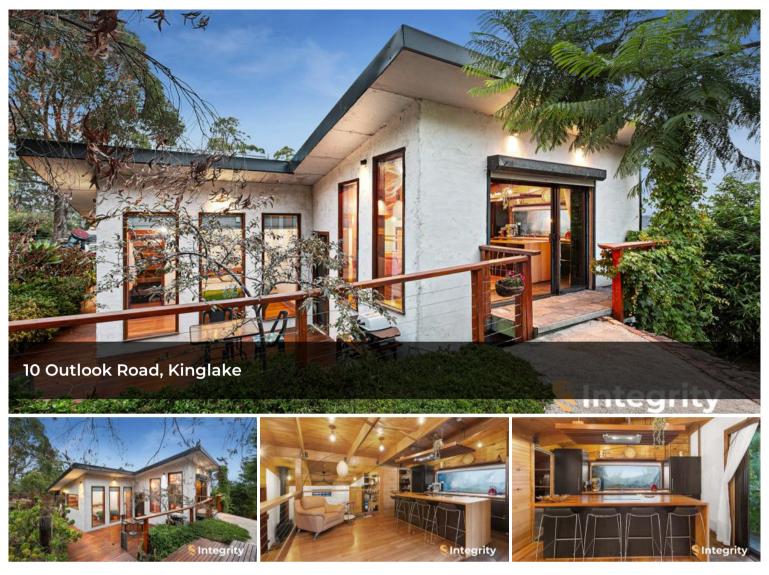

The main house is an eco-friendly masterpiece with reclaimed timbers and straw bale construction, offering a cozy, split-level layout. Inside, you'll find a gourmet kitchen with an island bench, walk-in pantry, induction hot plate, double dishwasher, and a 600mm Baumatic oven-ideal for cooking enthusiasts.

The home boasts exceptional insulation, with three layers in the walls and ceiling, along with hardwood flooring, slate tiles, and double-glazed windows for energy efficiency. The master bedroom is a serene retreat with large windows, external access, a walk-in robe, and plenty of storage. The bathroom is your own private spa, featuring an inbuilt spa, open double shower, and

### **Office Details**

Integrity Real Estate - Yarra Glen double vanity.

A Nectre wood heater adds warmth throughout, while a separate laundry and toilet provide added convenience.

Step outside onto the decking, surrounded by established trees and gardens, where you'll find a peaceful sanctuary.