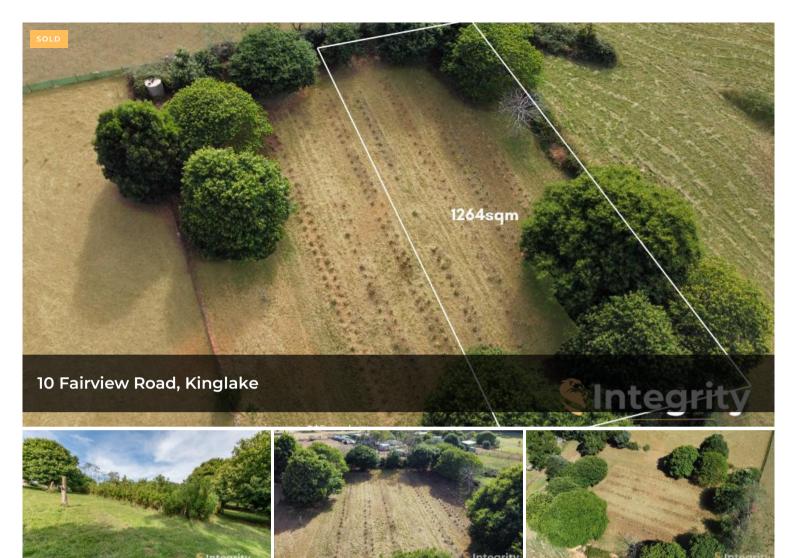

## 1264 SQM CLOSE TO KINGLAKE TOWNSHIP

Horticulturalists and those with a keen eye for thinking outside the box, here is a prime quarter-acre holding walking distance to the Kinglake Township.

Formerly a Waratah orchard, the property has been cleared for you to bring your own vision.

1,264 m2

Price SOLD for \$102,500

Property

Type

Property ID 614

Land Area 1,264 m2