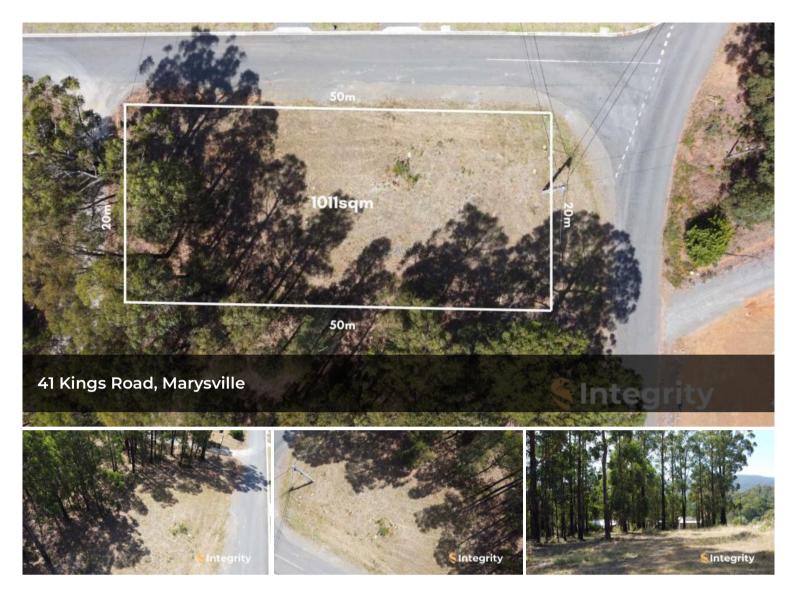

## CORNER BLOCK | 1/4 ACRE

Footsteps from Marysville's recreation precinct, and not far to its thriving main street, this corner 1011 sqm allotment is a prize purchase.

The property is General Residential Zone 1, mains water connected and majority cleared.

1,011 m2

Price \$80,000
Property Type Residential
Property ID 611

Land Area 1,011 m2