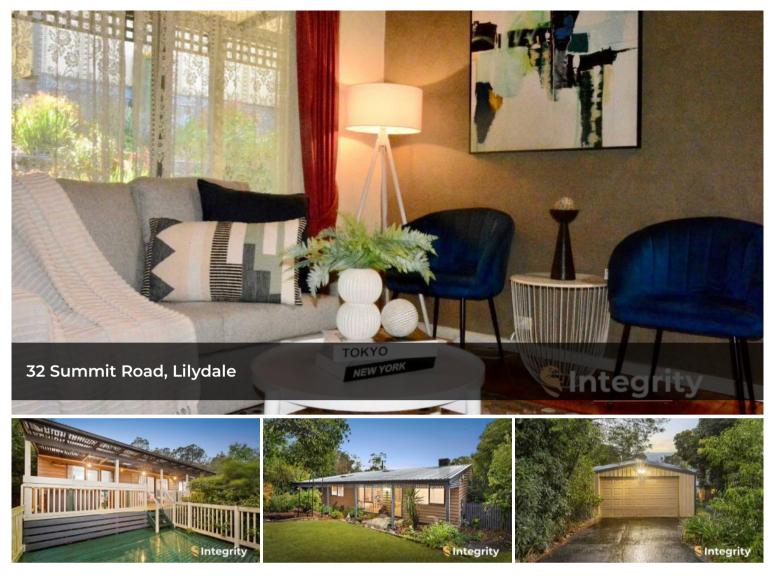

# FINAL OPEN THIS WEEKEND

32 Summit Road is everything you love about the country, and everything you need from the suburbs.

This delightful split-level home comprises 4 bedrooms, 2 bathrooms (incl ensuite) dual living rooms and a magnificent entertaining deck. With raked ceilings and exposed beams, timber floors and earthy tones, this home exudes character and charm.

Externally the home has generously apportioned front and backyards, is privately set back from quiet Summit Road, and provides plentiful storage options with a remote-controlled double lock-up garage.

- + 862 sqm Residential Zone land
- + Bonaire reverse cycle ducted air conditioning
- + Wood heating
- + Entertaining balcony / deck with views of the Dandenong

#### Ranges

- + Security system
- + Built-in robes
- + Blue chip location
- + Accessible parking
- + Multi-generation family living
- + Short stay Airbnb investment ready
- + Close to parks, schools, Warburton Trail, shops, 2 km to Lilydale