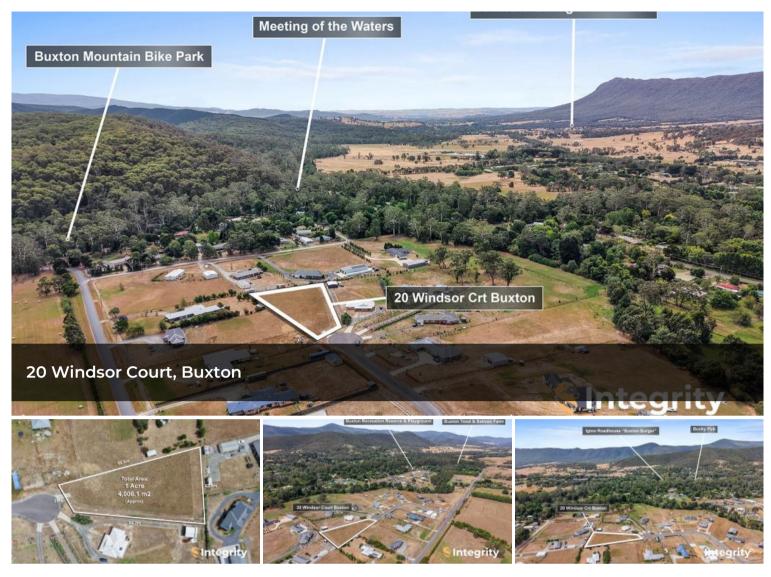

## FLAT 1 ACRE COURT LOCATION

Holding cul-de-sac location, at the end of up-market Windsor Court, this 4006 sqm of Residential zoned land is an affordable block that will ease you into building your dream home.

With an automatic bushfire rating, your builder will be able to start right away. Additionally, the property is fully serviced: mains power, natural gas and sewer.

The property enjoys views of Cathedral Ranges, is fenced on 3 sides, and is the last block in the court available.

What better invitation to join a neighbourhood of million dollar plus homes?

- + nbn Fixed Wireless available
- + Flat block with good drainage
- + New concrete crossover
- + Mains services available

🗔 4,008 m2