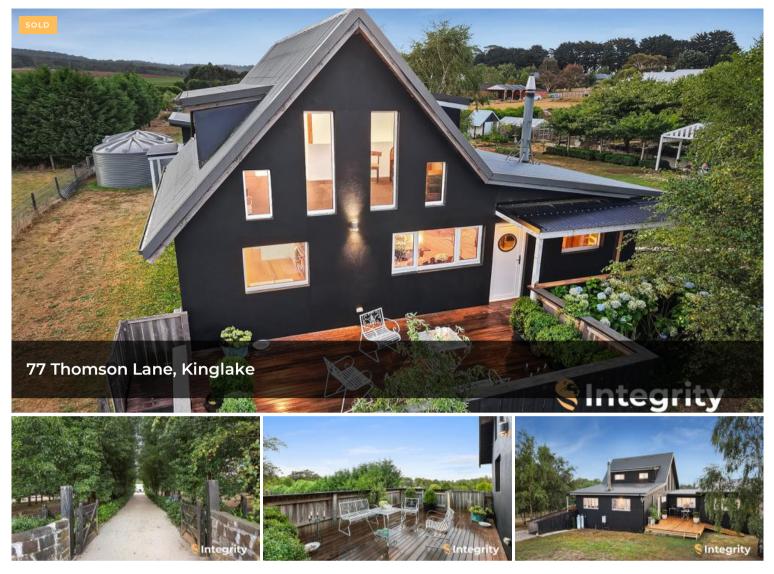

## Country Style Loft / Chalet

First time on the market !

Ever dreamed of a family home in a vibrant, welcoming community where your loved ones can truly thrive? 77 Thomson Lane offers you the chance to make that dream a reality.

This unique property, nestled on a spacious 1.75-acre block in Kinglake, blends modern country living with sustainable design, ensuring both comfort and future-ready living.

From the moment you arrive, a long, straight driveway lined with blooming agapanthus leads you to your private sanctuary.

The main residence is designed with versatility and family living in mind, featuring 3 bedrooms, a renovated bathroom with a double shower, and two living rooms or study spaces for flexible use.

Whether you're looking for a tranquil parents' retreat or additional space, the charming chalet offers a flexible floor plan. Upstairs, you'll find a picturesque, pitched roof, stunning floorlength windows, and breathtaking views of your small kingdom.

Step outside, and you'll find a range of outdoor spaces designed to enhance your lifestyle. Relax by the tranquil water feature, enjoy vibrant birdlife, or grow your own vegetables in the greenhouse and veggie patch.