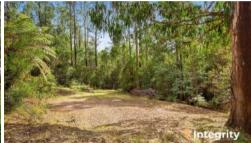

## Prime Land Opportunity on 3.11 acres

- · Generous land size: 12,771m<sup>2</sup> (3.11 acres).
- · Convenient bitumen driveway for easy access.
- · A site cut is already prepared, saving time and effort for your future plans (STCA).
- · Includes a garden shed, ideal for storage or immediate use.
- · Fenced on three sides, offering privacy and defining boundaries.
- Creek access at the rear.