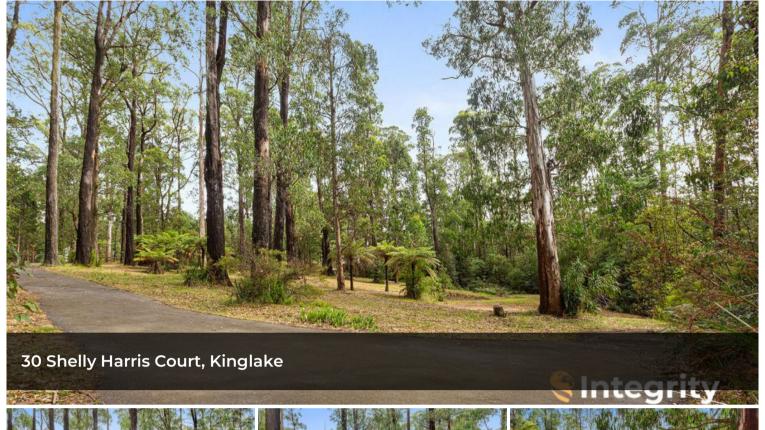

## Prime Land Opportunity on 3.11 acres

- · Generous land size: 12,771m<sup>2</sup> (3.11 acres).
- · Convenient bitumen driveway for easy access.
- · A site cut is already prepared, saving time and effort for your future plans (STCA).
- · Includes a garden shed, ideal for storage or immediate use.
- · Fenced on three sides, offering privacy and defining boundaries.
- Creek access at the rear.

Why Choose Kinglake?

Located in a quiet court, this property combines the beauty of nature with the convenience of nearby amenities. Enjoy the charm of regional living while being within reach of Kinglake's vibrant community and services, perfect for couples, families and retirees.