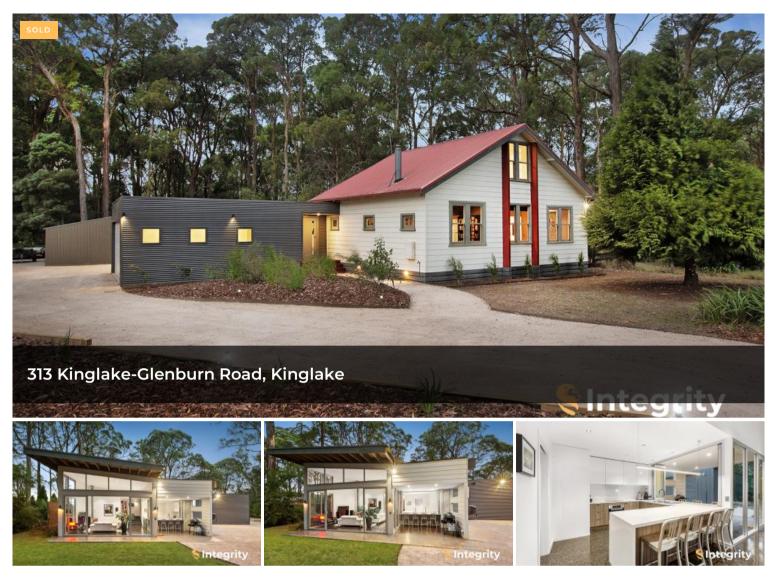

## Classically Built. Architecturally Designed. Meticulously Crafted

Steeped in history and modern luxury with this charming 110year-old California Bungalow, beautifully renovated and extended to suit contemporary living in the 21st Century.

Nestled on a generously flat 1715sqm parcel of land, this home offers timeless elegance and an array of standout features to suit the most astute buyers.

Step back in time with original stained glass, floorboards, and a classic attic staircase. Now seamlessly blended with a modern extension boasting polished concrete floors, DynaLight programmable lighting with European fittings, and expansive living areas.

This home features 3 bedrooms plus loft study nook, 2 bathrooms, 3 living areas, and 3 toilets, including a 5m master suite with a walk-in robe, en suite, and a luxurious double vanity. 🛱 3 🚆 2 🚓 8 🗔 1,715 m2

Other features include timber floors, Coonara and Norseman wood heaters, reverse cycle air conditioning, and NBN fibre internet, just to name a few.

Outside you'll enjoy a 3x3m entertainment patio, a fully powered 12x11m shed with 5m door and ample hardstand parking, a remote controlled double lock-up garage with internal access, and a serene backyard backing onto vacant land.