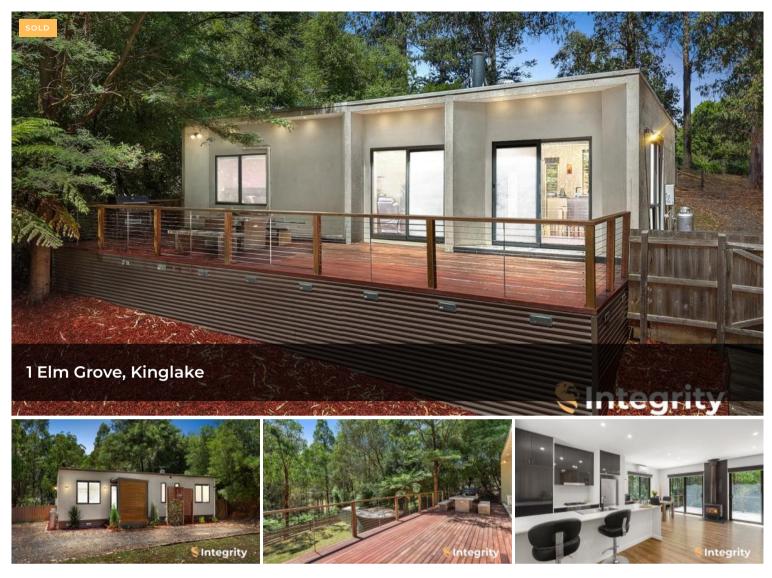

## Perfect First Home on 1968sqm

Situated right in the heart of the Kinglake township is this perfect first home. A stylish modern residence with all the modern conveniences. A near half an acre allotment backing onto the Number One Creek makes this a very tranquil spot.

Step inside and you'll find 2 bedrooms, large bathroom and open plan kitchen living dining. You're all set with the ambience of wood heating and split system reverse cycle air conditioning. Other features include quality appliances and stone bench tops in the kitchen, built in robes to all bedrooms, LED lighting and Fibre Internet.

Outside you'll find a generous entertainment decking overlooking the leafy surrounds with a path leading to the firepit area and the creek.

You're just a short stroll from Kinglake Township, Bollygum Park, and all essential amenities. Imagine weekends filled with