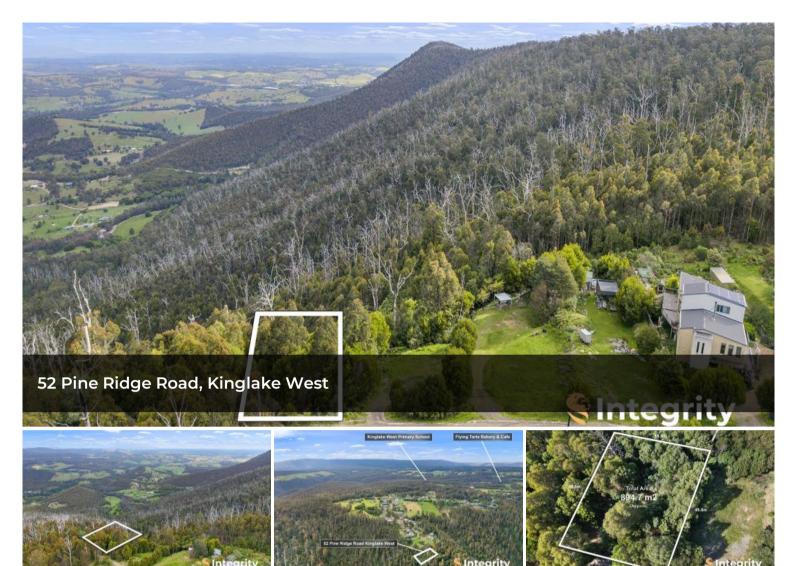

## Discover Your Slice of Paradise

Nestled on the serene Pine Ridge Road, this remarkable block of land offers the chance to build your dream home in an idyllic location. Surrounded by natural beauty, this 894.7m² property is perfectly positioned to take full advantage of breathtaking views, lush towering gums, abundant wildlife, and the peaceful ambiance of Kinglake's stunning environment.

Whether you're envisioning a peaceful retreat, a family haven, or a savvy investment, this block is ready for your vision (STCA). Take in the spectacular surroundings and design a home that □ 894.70 m2