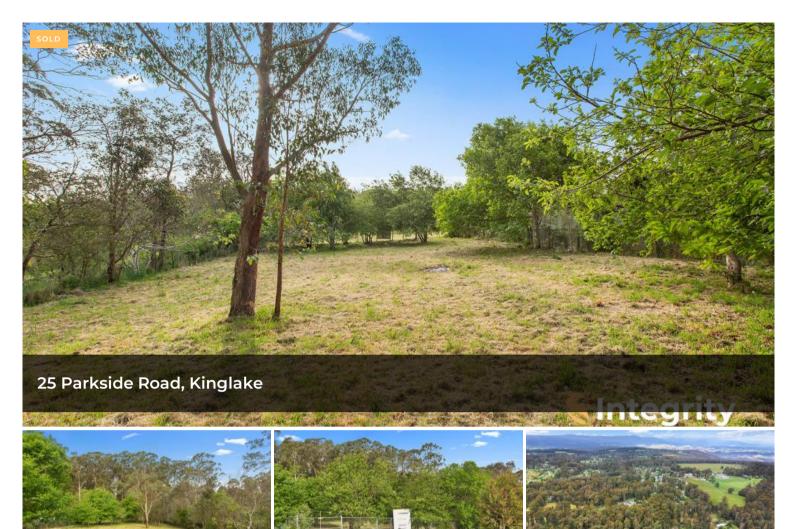

## RECREATIONAL ESCAPE - 1457 m2

RECREATIONAL ESCAPE - 1457 m2 Your Private Slice of Kinglake Awaits

Please Note: This property does not come with a permit to build a dwelling or structure.

This 1/3-acre private, fully fenced allotment is a rare gem in the heart of Kinglake, just a short stroll from Kinglake Township, Bollygum Park, and all essential amenities.

Imagine weekends filled with outdoor adventures and tranquil moments with family and friends. Perfectly suited for recreational activities, this property gives you direct access to the breathtaking beauty and endless exploration opportunities of the Kinglake Ranges.

Grow your own produce and embrace the simple life! With established chestnut trees already in place, you can kickstart

🗖 1,457 m2

Integrity

Price SOLD for \$76,888

Property
Residential
Type

Property ID 551