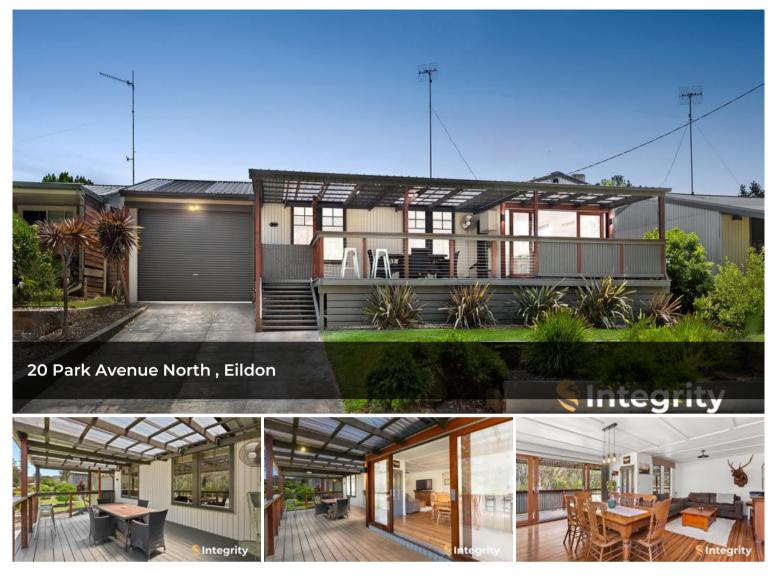

## HOLIDAY PERFECTION IN EILDON

Walking distance to the Goulburn River, the Pondage, central Eildon, and minutes from the Eildon Boat Club, this property is a dream residence. Take in the breathtaking sights at Foggs Lookout, or shoot away to Jerusalem Creek, Goughs Bay, Italian Bay: any of Eildon's best kept secrets. This place is a wonderland, and you can live in the middle of it.

The home offers 2 bedrooms with robes and a detached studio bedroom for guests or use as a home office. The bathroom has been lately renovated. Heating and cooling is provided by an open fireplace, 3 split systems and new ceiling fans. Services include nbn Fixed Wireless and television points in every room.

Entertain under cover on your front veranda or rear porch, or in your fully serviced shed / workshop. The shed has been recently lined, insulated fitted with secure roller door and LED lighting. The property offers tandem parking in the remote-controlled carport as well as in the shed. 🛱 3 📇 1 🚓 4 🖸 590 m2