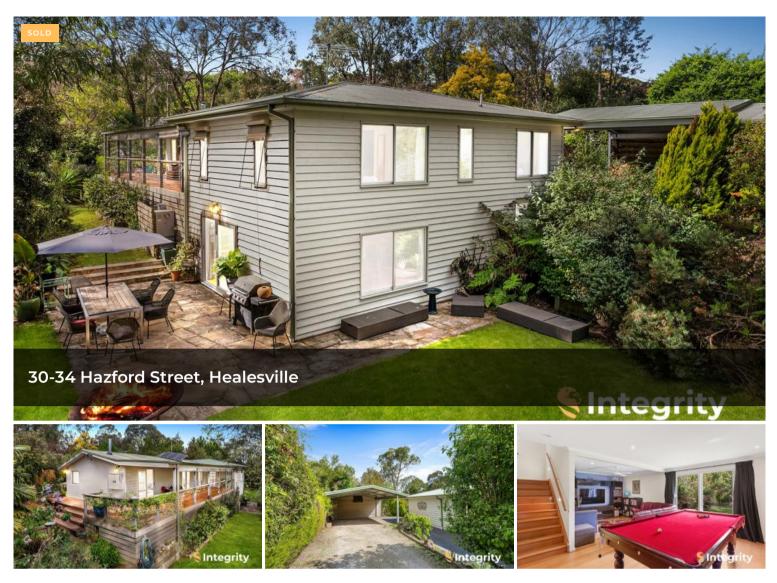

## WHEN YOUR DREAM I ACRE LOOKS LIKE THIS

Dune weatherboard. Paved alfresco. Garage storage for 6 cars.

This home is rich with features for the lifestyle you love. For tradesmen, 3 phase power. For the entertainer, covered balcony / deck and additional crazy-paved patio with fire pit. For the large family, dual access for additional security and the ability to build a small second dwelling or tiny house for your adult children or dependent parents.

The design favours 2 big living rooms with open plan kitchen / meals / lounge room with wood heating, which spills out to the decking, and rumpus / pool room 4 bedrooms, which opens onto the alfresco. The floor plan is generous 4 bedroom (incl massive master suite with walk-in robe and ensuite), 2 bathroom with full laundry, study and wine cellar. The home is in fantastic condition, having been constructed with R22 rated timber and concrete stumps.

Externally the 9 m x 8 m 4 car garage / shed offers secure parking for 4 cars plus double carport, and a wood heater and sink for completing your own bar. The shed has its own meter. One of this property's best assets is its double street access with remote-controlled main gate and second drive. There is so much parking here. Add to the package a pond / dam, small orchard and chicken coop: what else do you need?