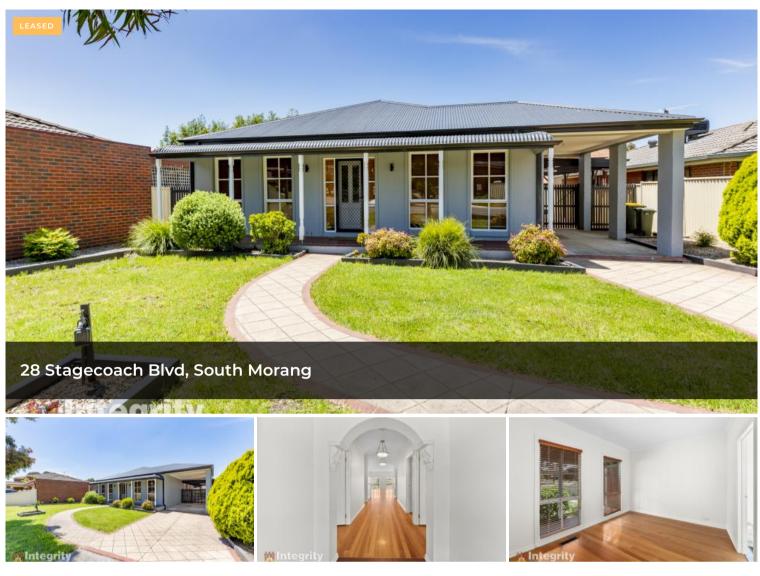

## \$530 per week

Perfectly positioned, this classy home is the ideal, easy-tomaintain lease. The home consists of 3 bedrooms, 2 bathrooms, large open plan living / kitchen / meals area, and full size laundry.

- Land size: 504 sqm
- Entertaining focus
- En suite and walk-in robe to master bedroom
- Built-in robes to other bedrooms
- Ducted heating and evaporative cooling

This elite location is within close proximity to shopping districts including Westfield Plenty Valley and DFO Unit Hill shopping precinct, as well as exceptional schools. You have plenty of parkland areas right on your doorstep including Plenty Gorge Parklands and Bushmans Way Park and excellent access to all your public transport needs.

## 🛱 3 🖺 2 🚓 2 🗔 504 m2

| Price       | \$530.24 per |
|-------------|--------------|
|             | Week         |
| Property    | Rental       |
| Туре        |              |
| Property ID | 533          |
| Land Area   | 504 m2       |