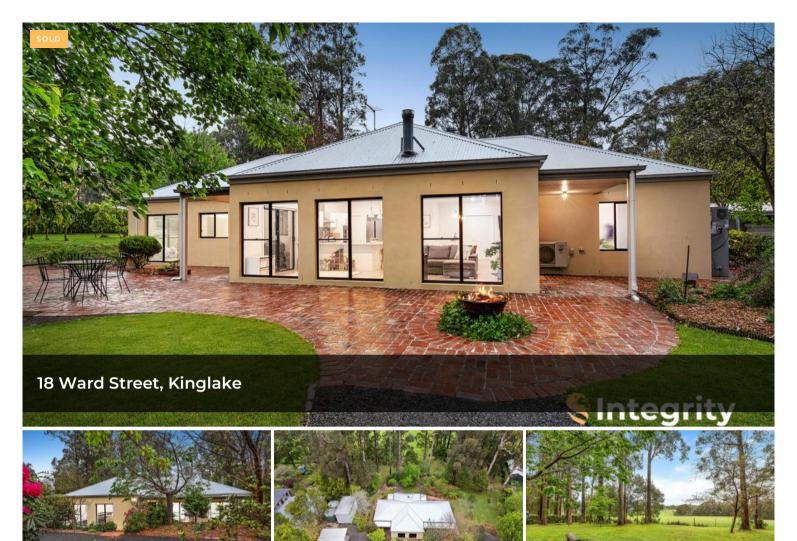

## Devine Nature Escape on Over 1 Acre

Let the pictures speak for themselves. Escape to the tranquillity of this stunning blend of rural charm and modern living, set on an expansive 4236m2 allotment. Imagine relaxing on your back patio seeing the resident sugar gliders jump from tree to tree, the gang gang cockatoo's screech across the morning sky, and the ringtail possums peek from their nesting boxes.

Boasting 4 bedrooms, 2 bathrooms, and 2 living areas, this home provides ample space for the entire family. The master suite is complete with a walk-in robe and a fully renovated en suite. The home flows perfectly between large living zones for entertaining and generous bedrooms with views from every window.