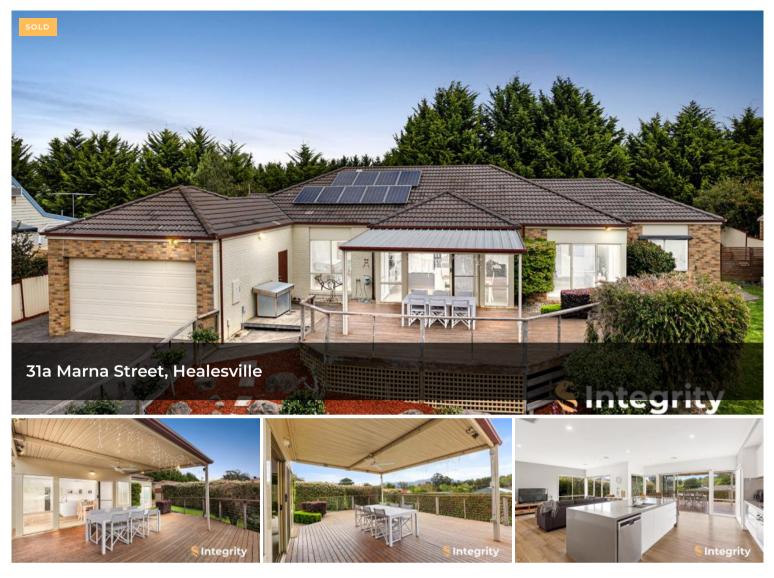

## RENOVATED FAMILY HOME WITH VIEWS ON 1/4 ACRE

- north-facing orientation and solar system
- covered entertaining deck with Yarra Ranges views
- NBN fibre to the premises: amazing speeds
- 6 m x 6 m approx. remote-controlled garage
- renovated kitchen with Caesarstone benchtops

Privately positioned on 1,144 sqm of fully fenced land, this attentively renovated north-facing family home is your family's next address. Comprising 4 bedrooms plus study, 2 bathrooms, and enormous living space inside and out, this floor plan is a design to envy.

It privileges a large open plan kitchen / living / dining room with double sided cupboards, suspended Caesarstone island bench, fresh professional colour scheme and new floors. In addition, there is a rumpus / formal lounge / pool room separated from the

## Features include:

- built-in robes and master walk-through robe
- bedrooms larger than standard
- solar panel system
- electric reverse-cycle ducted air conditioning and ceiling fans

Externally the property provides a lovingly landscaped quarter acre of land with big backyard, and space for veggies and chickens. Of course, there is the 6 m x 12 m approx. covered decking ideal for parties and summer barbecues, with views of the mountains above Healesville. Additionally, the 6 m x 6 m approx. remote-controlled double garage with built-in shelving completes the need for storage.

The home is in a fantastic, quiet court location, walking distance to shops, schools, cafes and parks. It is also located on the commuter's preferred west side of Healesville, being only 55 mins to Hoddle Street by easy access of Maroondah Highway.