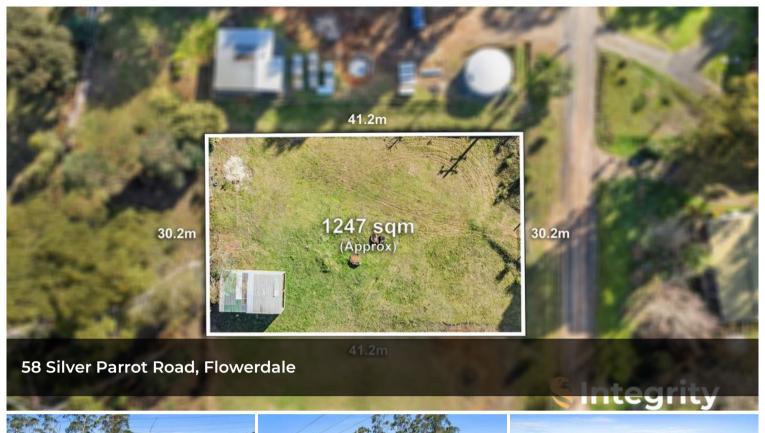

## A Tree Change Ready To Build On

Nestled in the scenic bends and hills of Hazeldene is your next getaway. This level corner Township Zone block is sure to tick boxes. It's 1247m2 clear with options for different housing orientations, a shed 5x8m, and water rights to start. This property offers the perfect opportunity to escape the suburbs and live in a lovely rural location, surrounded by an abundance of wildlife within walking distance to the National Park on your doorstep. The tranquility, flat block and picturesque outlook is too good to pass up.

Get in with one of the last clear blocks that's ready to go, in a

□ 1,247 m2

Price \$250,000
Property Type Residential
Property ID 514
Land Area 1,247 m2

## Details to note: I

- · Established shed 5x8m.
- · Driveway access
- · Township Zone
- · NBN Fixed Wireless Available
- · Power connection at the street
- 2mgL water license to pump from river or operate a spring water bore.
- · 1 of only 6 vacant land properties left in the street.