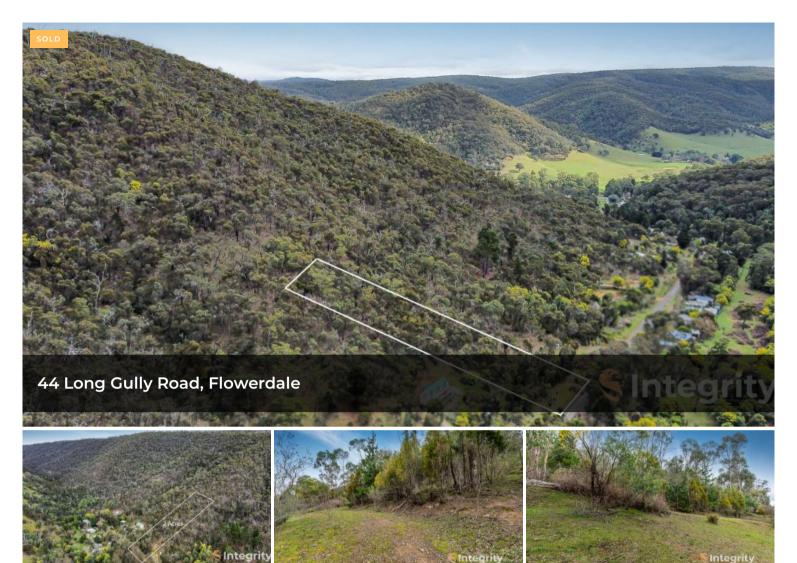

## Seeking A Tree Change? 2 Acres Awaits!

Nestled in the scenic bends of the King Parrot Creek, and overlooking the hills of Hazeldene is your new getaway. Set on a large block of 8,100 m2 over 2 acres this property offers the perfect opportunity to escape the suburbs and live in a lovely rural location, surrounded by an abundance of wildlife and backing onto the Mount Robertson State Forest. The marriage of a calm atmosphere, elevated position and picturesque outlook is too good to pass up.

Details to note:

2 8,100 m2

SOID for **Price** \$85,000

**Property** Residential

Type

Property ID 502

**Land Area** 8,100 m2