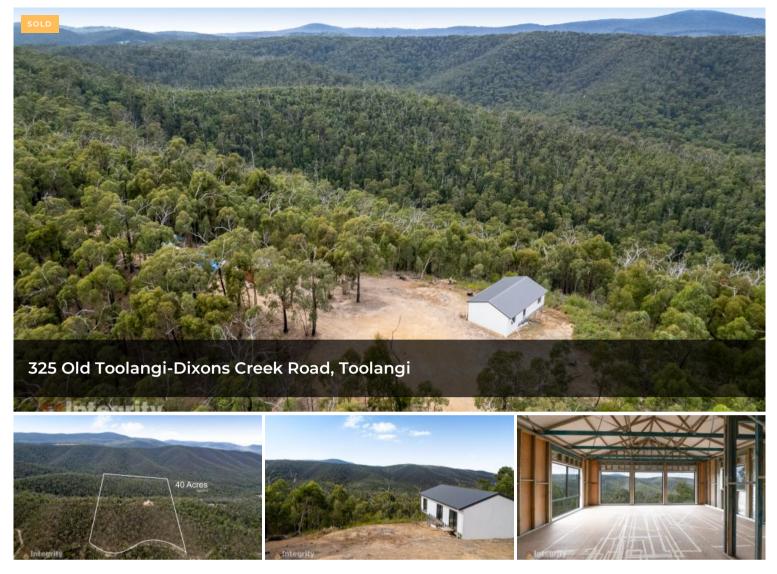

## THE ULTIMATE BUSH RETREAT ON 40 ACRES

If it's privacy you're seeking then look no further. This tranquil allotment sprawls over a whopping 40 acres of pristine bush land. Located under 20 minutes to the Yarra Glen and Kinglake Township, enjoy this bush retreat as your very own weekend getaway.

Approximately 40 acres in size, it comes with some existing infrastructure to get you started. This property is ideal for anyone seeking a recreational lifestyle property within close proximity to Toolangi State Forest. If it's 4WD tracks, hunting, fishing, hiking, trail riding, mountain biking you're after, this property is perfectly positioned for all activities. Connect with nature whilst you explore the flora and the fauna as well as the abundance of wildlife.

With the incredible views, serenity and natural Australian bush

🗔 167,484 m2

| Price       | SOLD for    |
|-------------|-------------|
|             | \$410,000   |
| Property    | Residential |
| Туре        |             |
| Property ID | 49          |
| Land Area   | 167,484 m2  |

## Office Details

Integrity Real Estate - Yarra Glen

SHOP 2 38-40 Bell St Yarra Glen, VIC, 3775 Australia 0407 531 226 setting, this property will make a fantastic camping ground, it even has a seasonal creek and backs onto state forest. Whatever your interest, this block will be sure to tick your boxes. Make your enquiry today!