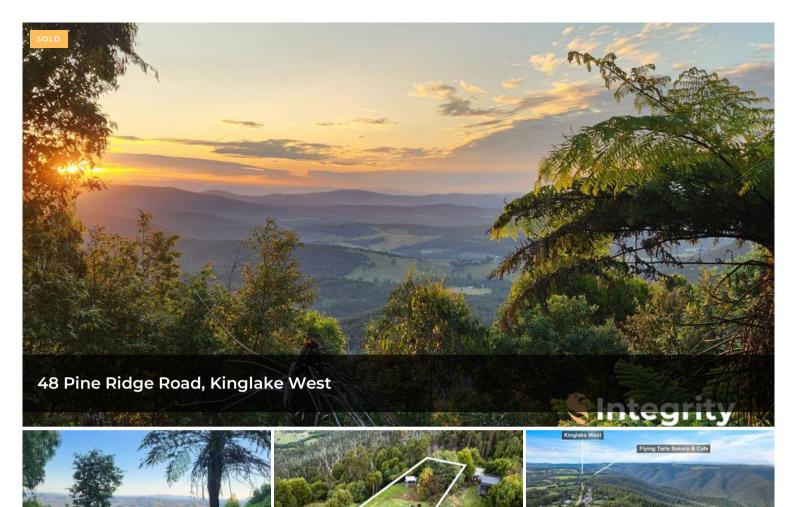

## Block with the lot, breathtaking views and stunning surrounds

Integrity

Welcome to an exceptional opportunity to secure a vacant block of land on the spectacular Pine Ridge Road, breathtaking views, walking distance to Masons Falls, Kinglake National Park, towering gums, abundance of wildlife and stunning surrounds to soak in. Situated near the end of a no-thru road, adjacent to the Park on a spacious lot measuring approximately 943m2, this property is only a 5 minute drive to the Kinglake Township where you will find all the essential amenities including a supermarket, pharmacy, bank, pub, café, and more. Immerse yourself in nature and design your home to incorporate the stunning views (STCA). Whether you envision an investment opportunity, retreat or a spacious family residence, the possibilities are endless. Inspection is a must.

□ 943 m2

Price SOLD for \$220,000

**Property**Residential

Type

Residential

Property ID 481

Land Area 943 m2