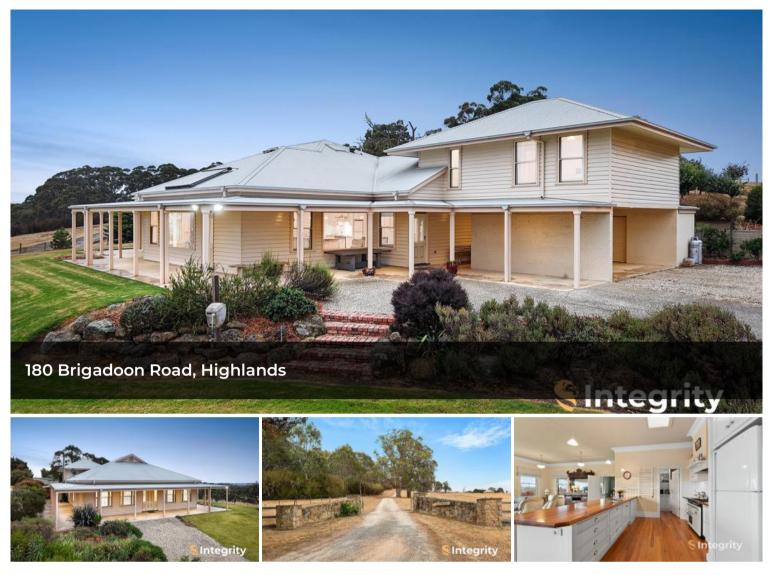

## MAGNIFICENT HOMESTEAD ON APPROX 120 ACRES

Situated in the Yea Highlands on approx. 120 acres is this amazing property.

The main feature is a 32 square homestead plus verandas, meticulously built by the owner. It consists of 3 bedrooms plus study, featuring 10 ft ceilings, full ensuite and walk in robe to the main bedroom, hydronic heating, and double-glazed windows just to name a few.

A separate 2nd dwelling is a 3-bedroom cottage which would be perfect for friends or relatives to stay, or you could run it as an Airbnb.

The land is mostly cleared, good pastureland supported by 3 dams of which 2 are spring fed. There are excellent stock yards and electric fencing of course.