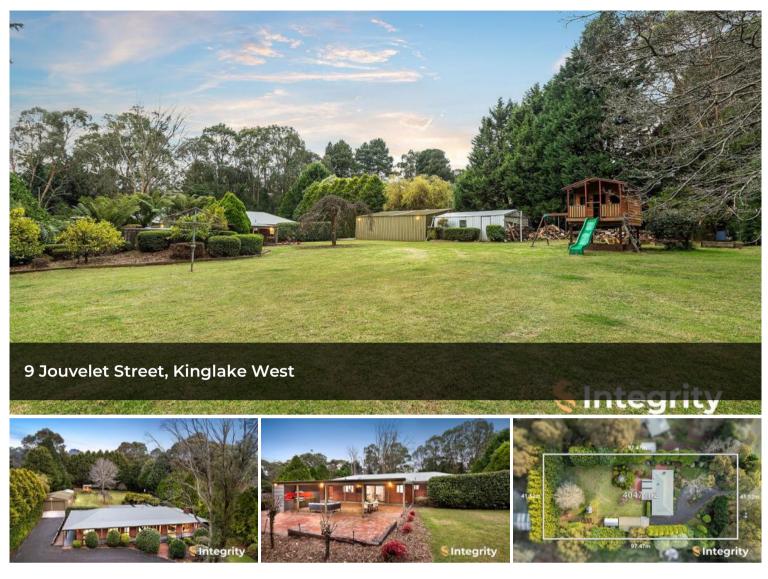

## Large Family Home on 1 Acre Block + BORE

Welcome to your dream home! This beautifully presented, fully renovated brick veneer with wrap around verandah offers spacious living with 4 bedrooms, 2 bathrooms, and a fully powered, concreted 8 x 12m double shed, situated on a tranquil 1acre block in a quiet street.

With plenty of natural light and neutral tones throughout, this home offers a comfortable and inviting atmosphere for the whole family.

Outside, the expansive 1-acre block provides endless opportunities for outdoor activities and relaxation. Enjoy the peace and serenity of the countryside from your own backyard, surrounded by lush greenery and mature trees including citrus trees (lemon, lime, mandarin and orange). Other extras include tank and bore water which house supply can be switched between + an additional fully powered garden shed.