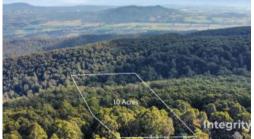

## 10 ACRES OVERLOOKING HEALESVILLE

We're in awe of this remote retreat, only 14 km from central Healesville, in the prized environs of Mount Toolebewong.

Located within a community known for sustainable living, environmental eco-tourism escapes, and unity with nature, this land block awaits your vision. Partially cleared, it offers a canvas for your dream retreat or investment venture. There is a 1/2 acre portion of the property that has been cleared.

Consult with Yarra Ranges Shire regarding development opportunities of this rare parcel. Imagine waking up to the song of lyrebirds, catching glimpses of the elusive Leadbeater's Possum, and relishing breathtaking views of the Warramate Hills Nature Conservation Reserve.

The property is zoned Rural Conservation (Schedule 1). It is covered by the following overlays: Bushfire Management, Erosion Management, Environmental Significance, Significant Price

SOLD for \$160,000