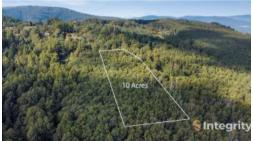

## 10 ACRES OVERLOOKING HEALESVILLE

We're in awe of this remote retreat, only 14 km from central Healesville, in the prized environs of Mount Toolebewong.

Located within a community known for sustainable living, environmental eco-tourism escapes, and unity with nature, this land block awaits your vision. Partially cleared, it offers a canvas for your dream retreat or investment venture. There is a 1/2 acre portion of the property that has been cleared.

Consult with Yarra Ranges Shire regarding development opportunities of this rare parcel. Imagine waking up to the song of lyrebirds, catching glimpses of the elusive Leadbeater's Possum, and relishing breathtaking views of the Warramate Hills Nature Conservation Reserve.

The property is zoned Rural Conservation (Schedule 1). It is covered by the following overlays: Bushfire Management, Erosion Management, Environmental Significance, Significant Price

SOLD for \$160,000