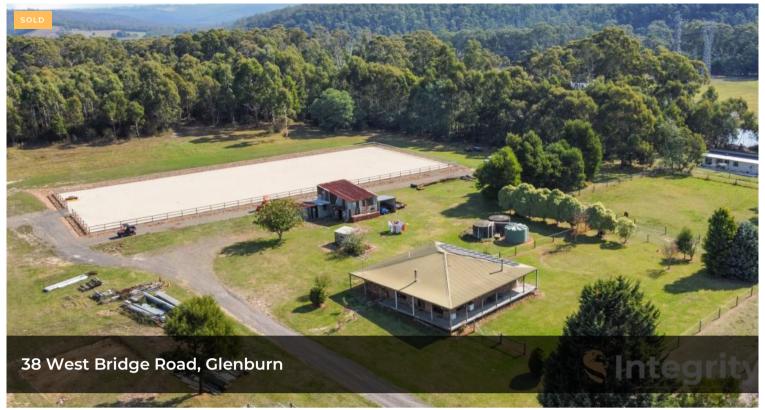

## HORSE PROPERTY WITH MANÈGE TO DIE FOR

This stunning property situated on approx. 26 acres is perfect for horse enthusiasts and buyers wanting the biggest and the best manege money can buy.

The home with wrap around verandas consists of four bedrooms, two bathrooms, large formal lounge room, kitchen, meals area and laundry.

The land is a nice balance of pasture and bush. There are 4 paddocks with room to create more, and two dams. The amazing manege 80 x 35 metres will give you the absolute equestrian desires of your life. It comes with a 200 mil deep, cement treated

△ 4 📛 2 🗻 4 🖸 104,583 m2

Price SOLD

Property Type Residential

Property ID 452

**Land Area** 104,583 m2

## Office Details

Integrity Real Estate - Yarra Glen

SHOP 2 38-40 Bell St Yarra Glen, VIC, 3775 Australia 0407 531 226

base.

So, put this property on your short list and start envisioning your future at 38 West Bridge Road in the beautiful district of Glenburn.