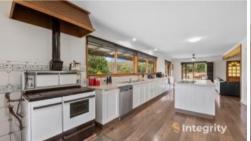

## HORSE PROPERTY WITH MANÈGE TO DIE FOR

This stunning property situated on approx. 26 acres is perfect for horse enthusiasts and buyers wanting the biggest and the best manege money can buy.

The home with wrap around verandas consists of four bedrooms, two bathrooms, large formal lounge room, kitchen, meals area and laundry.

Features include full ensuite to the main bedroom, R/C A/C, a good old fashion combustion stove as well as a normal oven, and the ambiance of wood heating. Another amazing feature of the property is the 10-kilowatt solar system with batteries, that would reduce your power bills almost down to zero.