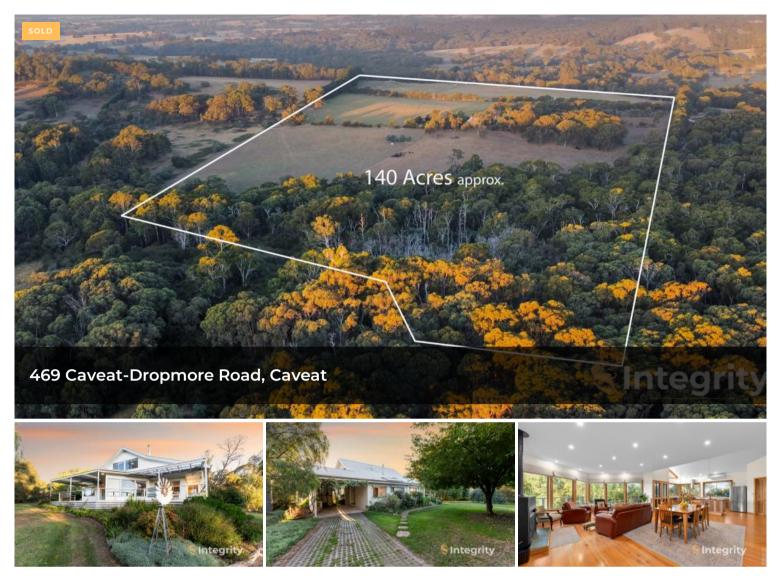

## An Expansive Rural Retreat on 140 Acres Pastoral

Welcome to your own rural paradise in Caveat! This magnificent property offers the perfect blend of natural beauty, expansive land, and comfortable living. Situated on near 140 acres, with approx. 115 acres cleared conducive of 450 bales, this block is fully fenced and divided into 9 paddocks with automatic water troughs, providing ample space for livestock and farming. Water supply includes a potable spring water bore connected to irrigation throughout backed up by over 100,000L of water tank storage.

## 🛱 4 🖺 3 🚓 7 🗔 563,600 m2

| Price       | SOLD for    |
|-------------|-------------|
|             | \$1,630,000 |
| Property    | Residential |
| Туре        | Residential |
| Property ID | 449         |
| Land Area   | 563,600 m2  |