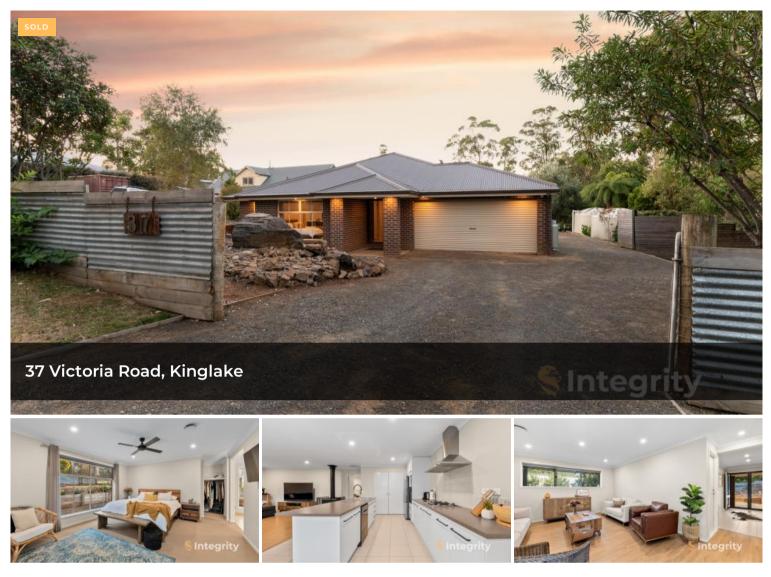

## Modern Home on Large Block Right in Town 🛙

D Welcome to this immaculate property nestled in the picturesque surroundings of Kinglake. Situated on a generous land size of 1440m2, this charming residence offers the perfect blend of country living and modern comfort. With its spacious layout and serene ambiance, this home presents an ideal opportunity for those seeking a tranquil retreat away from the hustle and bustle of city life.

□ Step inside this delightful home and discover a wealth of internal features designed to enhance your lifestyle. The residence offers 3 bedrooms plus study □□, 2 bathrooms □, and 2 living areas, including open plan kitchen living and dining □□, providing plenty of space for the whole family to enjoy. The master bedroom is a luxurious retreat, featuring two walk-in robes and a full en suite complete with a double vanity and a generous shower.

D Surrounded by lush greenery and scenic vistas, this property boasts captivating external features that epitomize the beauty of rural living. An outdoor area provides ample space for relaxation and entertainment, with an extended undercover decking area perfect for alfresco dining or enjoying the serene surroundings. The property also features a wood shed, adding to the rustic charm and practicality of the outdoor space.