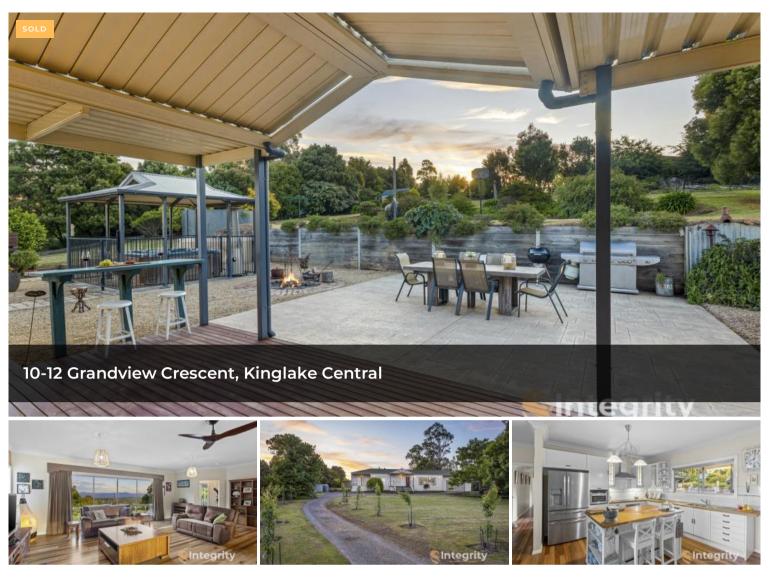

Discover two distinct living areas, including a soundproofed

🛱 4 🚆 2 🚓 2 🗔 4,472 m2

| Price         | SOLD        |
|---------------|-------------|
| Property Type | Residential |
| Property ID   | 431         |
| Land Area     | 4,472 m2    |

Revel in the stunning views of the mountains from the custom electric roof entertainment decking, complemented by a concrete patio and firepit. Indulge in relaxation with a 6-seater spa, enclosed by fencing for safety. Embrace the outdoors with an orchard area and a veggie garden, tended to with care. A double lock-up garage with internal access caters to your parking needs, while a separate shed houses the ride-on mower. A garden shed provides storage for your tools.