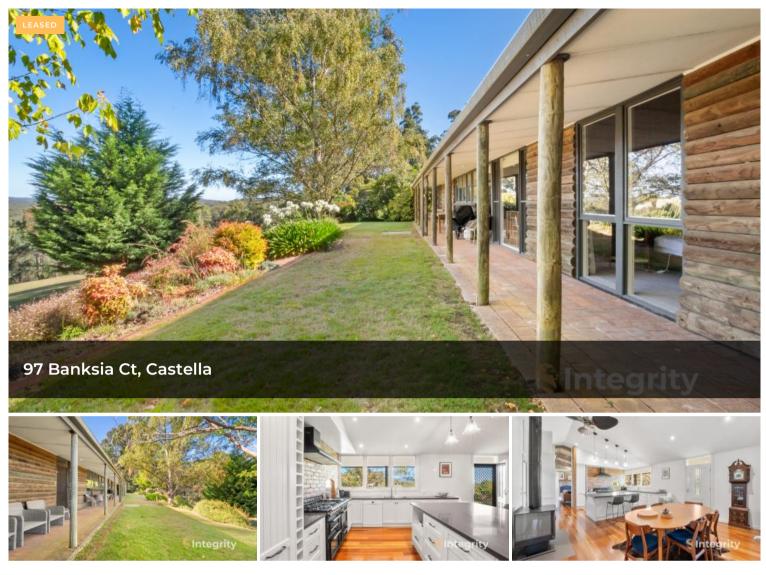

## THE PROPERTY

Wake up to views of the Great Dividing Range in this beautiful log cabin on 5 acres.

- 4 bedrooms, 2 bathrooms (including en suite)

🛱 4 📇 2 🚓 2 🗔 22,153 m2

Price UNDER APPLICATION

Туре

**Property ID** 426 **Land Area** 22,153 m2

This impeccable family home provides the best of both worlds being conveniently close to Yarra Glen and Kinglake, there are very few homes offering this level of style and character.

The above information provided has been furnished to us by the vendor/s. We have not verified whether or not that information is accurate and do not have any belief in one way or the other in its accuracy. We do not accept any responsibility to any person for its accuracy and do no more than pass it on. All interested parties should make and rely upon their own inquiries in order to determine whether or not this information is in fact accurate.