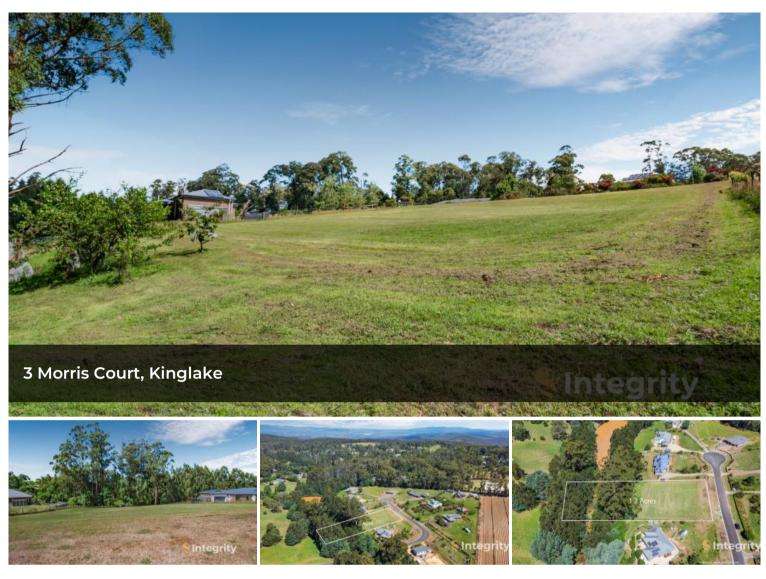

## 1.2 Acres in a Private Court Location

Take a hold of one of the last remaining vacant blocks in the gorgeous Meadow Views Estate in the heart of Kinglake. The generous 1.2 acre block, with a premium cul-de-sac position is a wonderful place to build your next home for your family or to retire in peace.

The land is clear land and ready to build. Enjoy the lake access at the rear of the property from the naturally spring fed, Number One Creek.

With flexible building options and planning permit included this property is a new canvas to build your dream home. The services ready to go including 3 phase power, 5G mobile and telephone and FTTP NBN internet. There is also an option to include the new ride on lawn mower as part of the purchase.

Don't miss out on this highly desirable property in a sought after area within close proximity to the Kinglake Township providing 🗔 4,901 m2

| Price       | \$475,000 - |
|-------------|-------------|
| Price       | \$495,000   |
| Property    | Residential |
| Туре        |             |
| Property ID | 418         |
| Land Area   | 4,901 m2    |