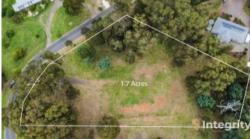

## Last 1.7 Acre Block Available To Build On!

An expansive 6844m2 or 1.7 acres and one of the only blocks left of this size that can be built on. It has a gorgeous park like setting with a large building envelope to build the perfect home STCA. The house site is cut, shaped, manicured and ready to go. The allotment is fully fenced with a concrete driveway entrance and excellent drainage.

Explore the area further and you'll discover waterfalls and walks in the Kinglake National Park, bike, walking or riding trails in the

□ 6,844 m2

Price \$540,000 - \$565,000 REDUCED TO SELL

Property
Residential
Type