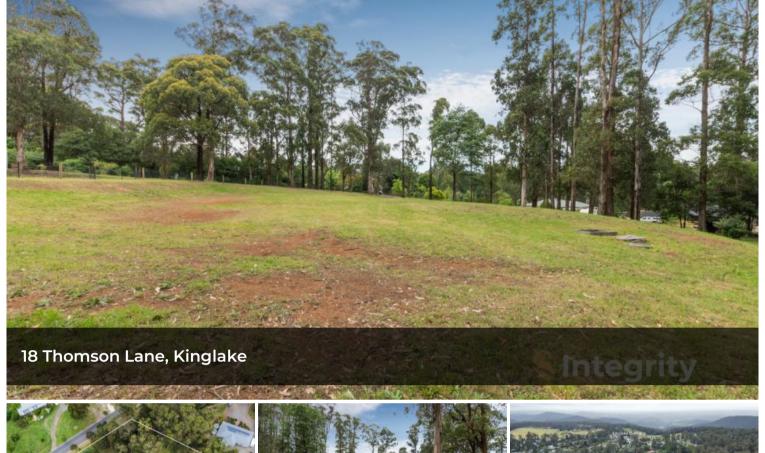

## Last 1.7 Acre Block Available To Build On!

An expansive 6844m2 or 1.7 acres and one of the only blocks left of this size that can be built on. It has a gorgeous park like setting with a large building envelope to build the perfect home STCA. The house site is cut, shaped, manicured and ready to go. The allotment is fully fenced with a concrete driveway entrance and excellent drainage.

All the planning and preparation work has been done in terms of permits, assessment and land capability works. There is nothing left to do except pick your builder and start building!

You're within walking distance to local shops and primary school, and an hour to Melbourne. Local amenities include supermarket, pharmacy, hairdresser, bank, medical clinic, and cafes/restaurants just to name a few.