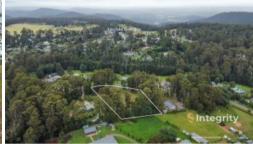

## Last 1.7 Acre Block Available To Build On!

An expansive 6844m2 or 1.7 acres and one of the only blocks left of this size that can be built on. It has a gorgeous park like setting with a large building envelope to build the perfect home STCA. The house site is cut, shaped, manicured and ready to go. The allotment is fully fenced with a concrete driveway entrance and excellent drainage.

## Office Details

Integrity Real Estate - Yarra Glen

SHOP 238-40 Bell St Yarra

Mt Robertson and Mt Disappointment State Forest, and scenic outlooks from the mountains to the city.

An affordable parcel that offers privacy in a convenient location in a tightly held area in the Meadow Views Estate, and the last vacant land allotment left in the street. Take a drive and inspect today.