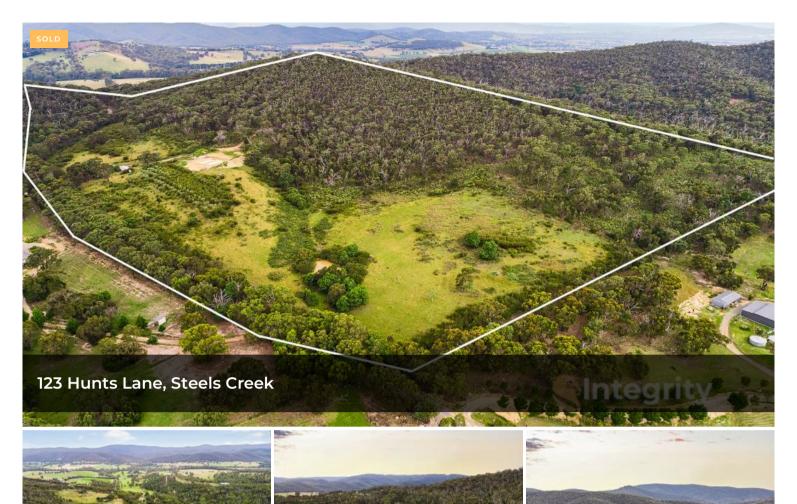

## MOST INTERESTING PROJECT ON 100 ACRES

Integrity

Here is something very different. An interesting project that could be developed into something magnificent.

Located in the beautiful Steels Creek area of the Yarra Valley, with stunning views is this 100 acre allotment.

The Vendor has commenced building and there is a current permit in place to continue the project. Plans are available for viewing.

One of the main attractions is that being on 100 acres you could create your own motor bike track. There are various tracks in place already, so it woudn't cost much. There's plenty of room to run some stock on the land.

On the land there are two dams and a 9 x 6 metre shed with solar

424,600 m2

Price SOLD for \$930,000

Property

Type

Residential

Property ID 409

**Land Area** 424,600 m2