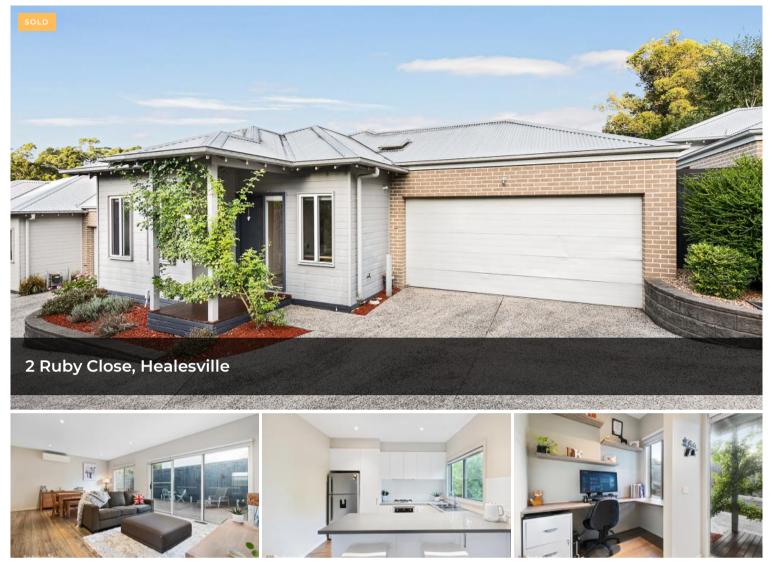

## Location and Low Maintenance

Only a few years old this town house still has a modern and on trend feel. Design is practical with 3 bedrooms, a full ensuite along with a main bathroom, a large and spacious living area incorporating the lounge room, dining room and kitchen, a study nook plus internal access from the double remote-controlled garage.

With features including high ceilings, ducted heating, a reverse cycle split system, beautiful natural timber floor boards, near new carpets, neutral colour tones, plus a timber decking, leading from the living area, which has an electric awning for comfort when entertaining makes this a very easy and comfortable place to live in.

This low maintenance property, which is located within just a few minutes' walk to the east end of town and a short stroll to the main street of Healesville and all its amenities that it offers will suit an astute buyer looking for quality and practicability.