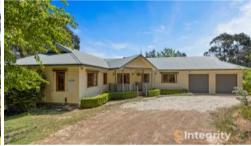

Set overlooking the hillside, the 3 bedroom, 2 bathroom homestead with double lock-up garage is well-built with truss

△ 3 △ 2 △ 192,581 m2

Price SOLD for \$910,000

Property

Residential **Type** 

Property ID 392

## Office Details

Integrity Real Estate - Yarra Glen

SHOP 2 38-40 Bell St Yarra Glen, VIC, 3775 Australia 0407 531 226

roof and concrete stumps. It has been built for low maintenance. The house is also north-south facing.

## Features of this home include:

- king-sized master bedroom with walk-through robe and en suite
- 7 kw split system
- Blackwood timber features in the kitchen
- Jarrah timber wrap-around verandas
- Shiraz vineyard and mature fruit trees including: berries, apples, peaches, apricots and plums