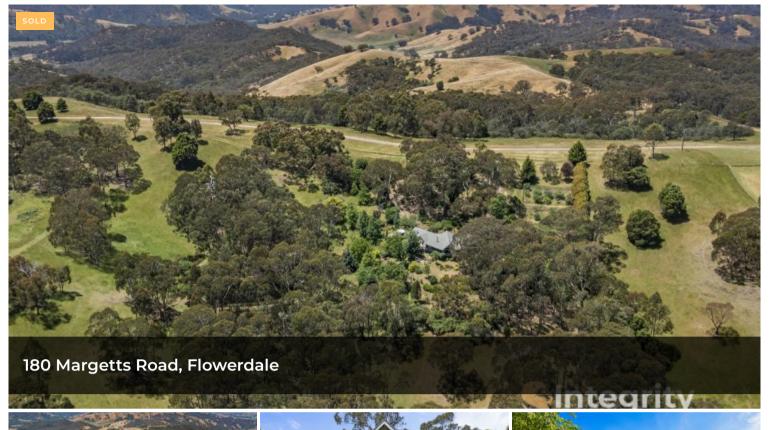

## ULTIMATE PRIVACY WITH VIEWS

- 3 bedrooms, 2 bathrooms
- double lock-up garage
- 50 acres (approx.) with dam
- access right around the property

Presenting 50 acres of serene bushland overlooking the valleys of Glenburn. This property offers a variety of ambitions and the chance to secure a private acreage holding away from the busyness of urban life.

A very tightly held property, with only two owners since the home was built, this property has been reasonably priced, is in a stunning location, and represents enormous value for anyone seeking a rural lifestyle. Whether its conservation or another use, you will find 180 Margetts Road in supply of the materials for a dream country escape.