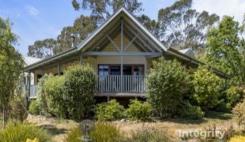

Set overlooking the hillside, the 3 bedroom, 2 bathroom homestead with double lock-up garage is well-built with truss

△ 3 △ 2 △ 192,581 m2

Price SOLD for \$910,000

Property

Residential **Type** 

Property ID 392

## Features of this home include:

- king-sized master bedroom with walk-through robe and en suite
- 7 kw split system
- Blackwood timber features in the kitchen
- Jarrah timber wrap-around verandas
- Shiraz vineyard and mature fruit trees including: berries, apples, peaches, apricots and plums