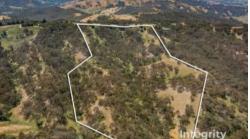

## ULTIMATE PRIVACY WITH VIEWS

- 3 bedrooms, 2 bathrooms
- double lock-up garage
- 50 acres (approx.) with dam
- access right around the property

Presenting 50 acres of serene bushland overlooking the valleys of Glenburn. This property offers a variety of ambitions and the chance to secure a private acreage holding away from the busyness of urban life.

The property provides a large dam which is full all year, and stands of healthy eucalyptus which are interspersed with natural grassland. The property is a prime example of sclerophyll forest, with a mixture of silver gum, grey gum, messmate and other native species.

**Land Area** 192,581 m2