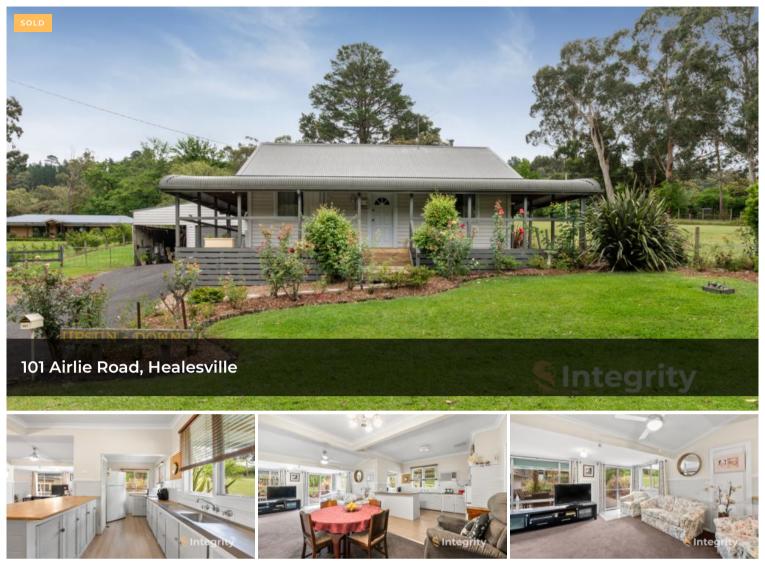

### Charming Farmhouse Retreat

Embrace the timeless allure of country living at 101 Airlie Road, Healesville-a property that effortlessly captures the essence of farmhouse charm and old-world elegance. Boasting 3 bedrooms, 2 bathrooms, and 2 living areas, this residence exudes a warmth that is both inviting and comforting.

As you step onto the property, the self-contained bungalow with a quaint kitchenette and bathroom adds a touch of versatility, creating total of 4 bedrooms and 3 bathrooms for the property making it perfect for guests or creative pursuits. The farmhouse style is accentuated by an abundance of shedding, providing practical solutions for storage or hobbies, while verandahs wrapping around the home evoke the nostalgic charm of days gone by.

The interior seamlessly blends modern comfort with olde world charm, offering an internal access garage and carport for added convenience. The rural setting allows for space all around,

creating an idyllic backdrop for this homely retreat. The gardens,

### **Office Details**

Integrity Real Estate - Yarra Glen

SHOP 2 38-40 Bell St Yarra Glen, VIC, 3775 Australia 0407 531 226

meticulously loved and cared for, contribute to the overall appeal, bringing life and colour to the surroundings. At the rear of the property, a covered entertaining area beckons, providing the perfect spot to enjoy the tranquillity of the rural setting. The house itself emanates a homely, relaxing feel, inviting you to unwind and savour the simpler pleasures of life. The allotment is approx. 6482sqm in size and is currently the home to 2 sheep, who would love to stay on with the new owners as they enjoy living here.