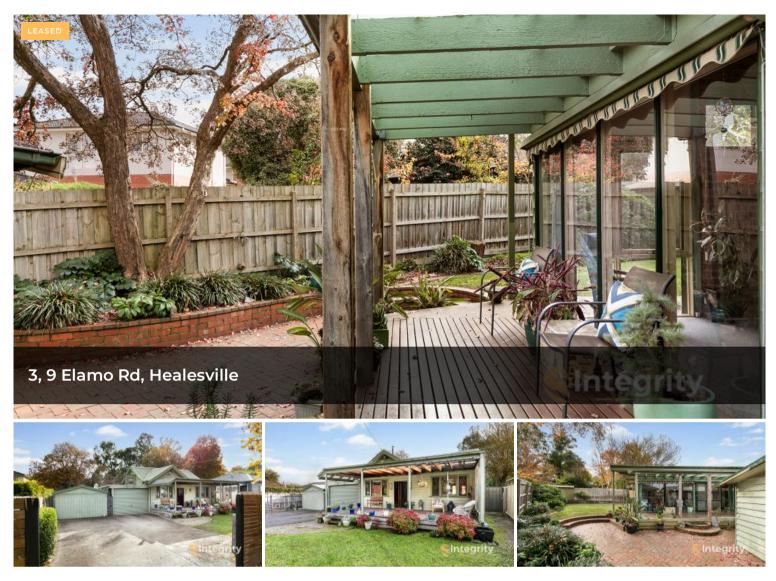

### THE PROPERTY.

A unique mid-century fusion home, boasting a delightful 90's twist. Nestled in the heart of Healesville, this weatherboard gem with timber lined ceilings in the living area, is a testament to timeless design. With its brick feature wall, high ceilings, and open plan living, this property offers a truly captivating 🛱 3 🖺 2 🚓 1 🖸 667 m2

### Office Details

Integrity Real Estate - Yarra Glen

SHOP 2 38-40 Bell St Yarra Glen, VIC, 3775 Australia 0407 531 226

atmosphere.

- 3 bedrooms
- 2 bathrooms
- 2 toilets
- 667 sqm

Yarra Valley & Kinglake Ranges