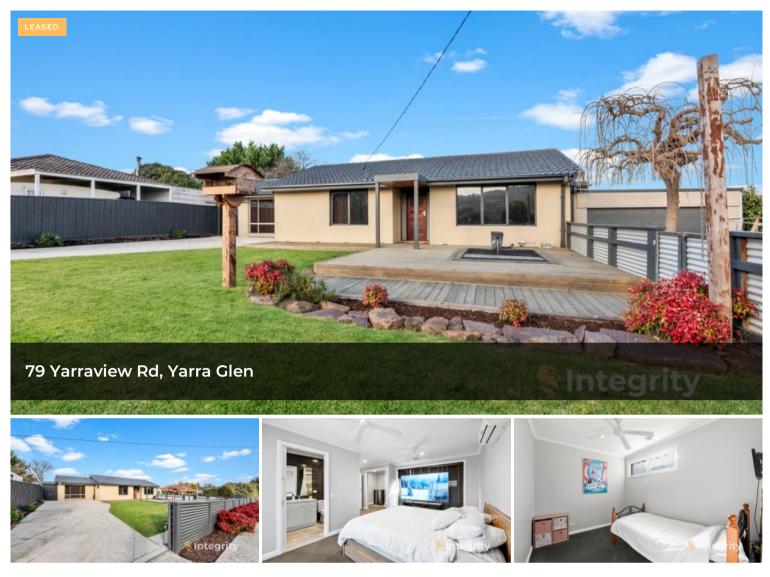

## THE PROPERTY.

Welcome to this charming character property in the highly sought-after area of Yarra Glen. Presenting a beautiful 4 bedroom, 2 bathroom home that perfectly blends comfort and style. Step inside to discover a well-designed interior with thoughtfully chosen details. Boasting built-in robes, while the

## Office Details

Integrity Real Estate - Yarra Glen

SHOP 2 38-40 Bell St Yarra Glen, VIC, 3775 Australia 0407 531 226

master bedroom offers the convenience of a double robe. The en suite is a private retreat with a walk-in shower featuring a soothing waterfall shower head, a single vanity, and a toilet.

Inside, the property features vinyl floors, offering both durability and aesthetics. You'll stay comfortable in all seasons with the convenience of 2 x reverse cycle air conditioners. There is also a security system for those looking to keep equipment at home. The renovated kitchen is a standout, featuring new timber benchtop and equipped with quality appliances, making cooking and meal preparation a joyous experience. The open plan dining and lounge areas create a seamless flow, perfect for modern living

The interior has been thoughtfully painted and carpeted, providing a fresh and welcoming atmosphere. The renovated bathroom boasts a single vanity, a bath, and a 900mm shower, catering to all your bathing needs. Situated on a generous land size of 785m2, this property offers ample space for outdoor activities and relaxation. The impressive 6x12m shed, only 6 years old, is a valuable addition with dual roller door access, providing convenient storage options with a 2.3m clearance.