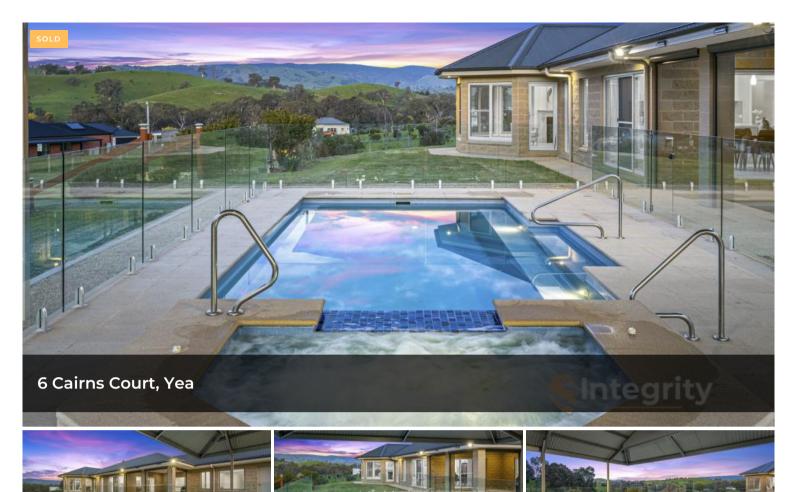

The deluxe quality is in the detail with Dilwyn: to the white marble mantle around the gas heater, to the black granite hearth, and LED multicolour lights in the swimming pool.