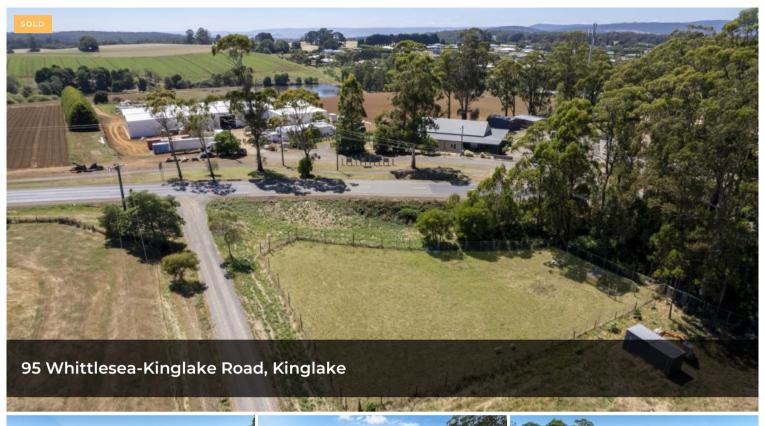

## LOCK AWAY A VALUABLE INVESTMENT

\* Price includes land only: container and infrastructure can be purchased separately subject to negotiation \*

Secure your own great piece of land on over 1/4 acre within walking distance to the Kinglake Township.

Complete with high cube water sealed container storage and 3 m x 3 m site office, this parcel is suited to a diverse range of recreational activities: entertain friends and family, explore all that the Kinglake Ranges has to offer, or lease for animals. Better yet, use this patch to expand your own animal husbandry or grow your own veggies.

The property is fully fenced and cleared of trees for your convenience.

Text '95WHIT' to 0448 820 022 for more information.

□ 1,215 m2

Price SOLD

Property Type Residential

Property ID 337

Land Area 1.215 m2