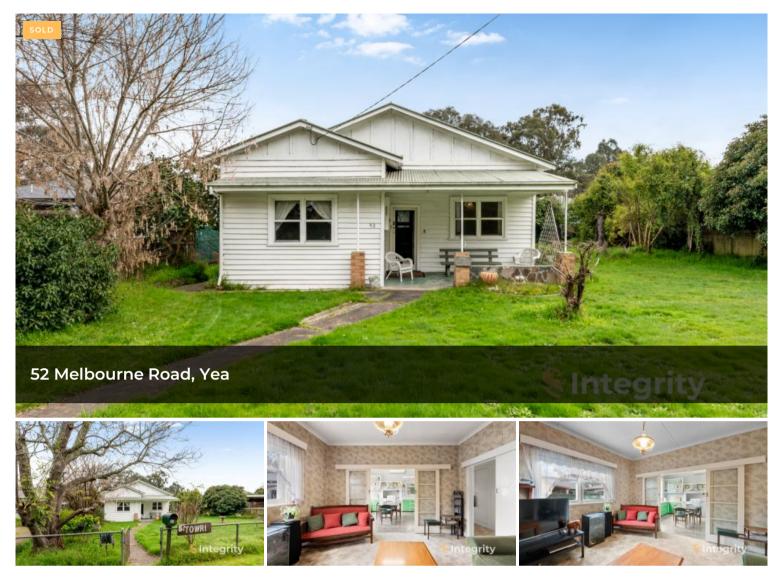

## EXCELLENT VALUE

Offering a high value proposition on a large 1,110 sqm block, with a double-gabled period home in growing Yea – 52 Melbourne Road is guaranteed to be the most affordable and highest value quarter acre available.

The home is comprised of 3 bedrooms with high ceilings, 1 bathroom and generous living spaces. It is heated and cooled by a reverse-cycle air conditioner in the kitchen and an electric heater in the lounge room.

The property's greatest asset is a huge yard with side access for vehicles and a shed. All the essentials for a starter property, for a buyer with a keen eye for renovation, or a rental investment.

Priced to sell – text 52MELBOURNE to 0448 820 022 for your opportunity to buy.